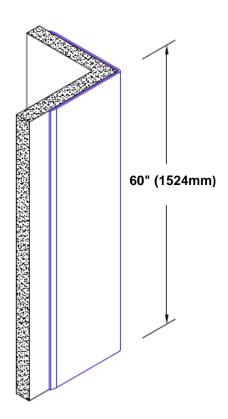

## Stainless Steel Corner Guard 60" x 1/2" x 1/2" x 90°

## Features:

- · Custom lengths, angles and wing sizes
- Available with 3/4" (19) radius
- Type 304 stainless steel
- Stock lengths: 4' (1219mm) & 8' (2438mm)