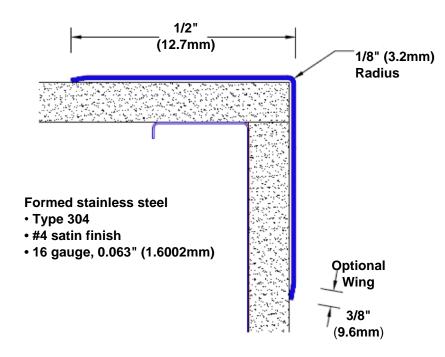

## Stainless Steel Corner Guard 60" x 1/2" x 1/2" x 90°

## Features:

- · Custom lengths, angles and wing sizes
- Available with 3/4" (19) radius
- Type 304 stainless steel
- Stock lengths: 4' (1219mm) & 8' (2438mm)