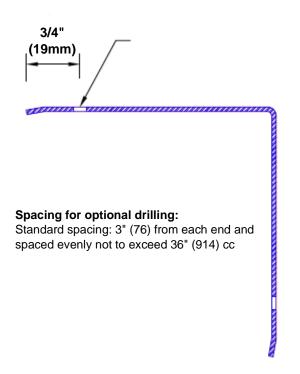

## Features:

- · Custom lengths, angles and wing sizes
- Available with 3/4" (19) radius
- Type 304 stainless steel
- Stock lengths: 4' (1219mm) & 8' (2438mm)

## **Mounting Options:**

Standard mounting
Adhesive:

Adhesive:

Construction adhesive supplied separately

 Optional mounting Standard Drilling:

Clearance holes for #8 fastener wood screw.

Countersunk

Drilling: