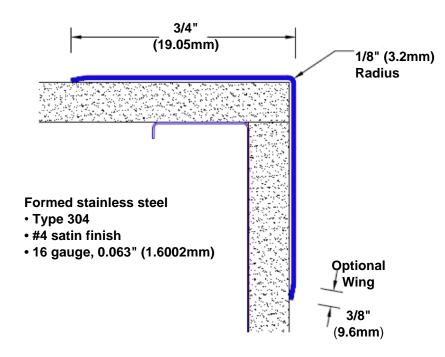

## Features:

- · Custom lengths, angles and wing sizes
- Available with 3/4" (19) radius
- · Type 304 stainless steel
- Stock lengths: 4' (1219mm) & 8' (2438mm)