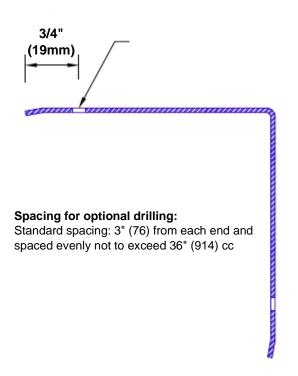

## **Mounting Options:**

Standard mounting
Adhesive:

Adhesive:

Construction adhesive supplied separately

 Optional mounting Standard Drilling:

Clearance holes for #8 fastener wood screw.

Countersunk

Drilling: