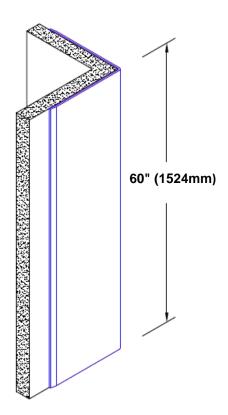

## Stainless Steel Corner Guard 60" x 3/4" x 3/4" x 90°

## Features:

- · Custom lengths, angles and wing sizes
- Available with 3/4" (19) radius
- · Type 304 stainless steel
- Stock lengths: 4' (1219mm) & 8' (2438mm)