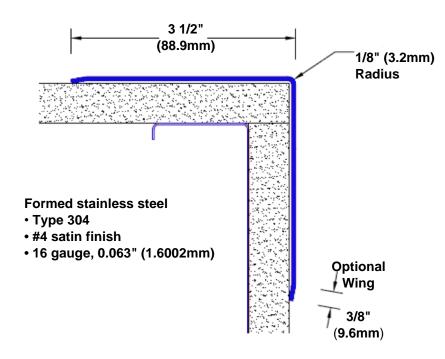

## Stainless Steel Corner Guard 60" x 3 1/2" x 3 1/2" x 90°

## Features:

- · Custom lengths, angles and wing sizes
- Available with 3/4" (19) radius
- · Type 304 stainless steel
- Stock lengths: 4' (1219mm) & 8' (2438mm)