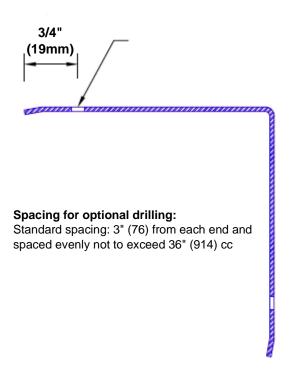

## **Mounting Options:**

Standard mounting Adhesive:

Construction adhesive supplied separately

Optional mounting Standard

Drilling:

Clearance holes for #8 fastener wood screw.

Countersunk

Drilling:

#8 x 1 1/4" (31.75mm) oval head wood screw supplied separately as required.

Tel: 800-516-4036 www.th

Fax: 952-303-3773

www.thecornerguardstore.com

sales@thecornerguardstore.com