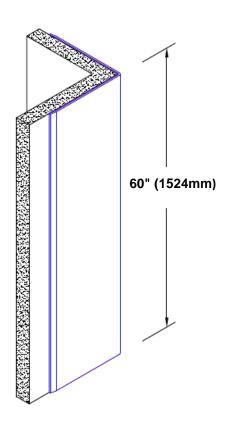

## **TheCornerGuardStore**

## Stainless Steel Corner Guard 60" x 3 1/2" x 3 1/2" x 90°



## Features:

- · Custom lengths, angles and wing sizes
- Available with 3/4" (19) radius
- · Type 304 stainless steel
- Stock lengths: 4' (1219mm) & 8' (2438mm)

## **Mounting Options:**

Standard mounting Adhesive:

Construction adhesive supplied separately

Optional mounting Standard

Drilling:

Clearance holes for #8 fastener wood screw.

Countersunk

Drilling:

#8 x 1 1/4" (31.75mm) oval head wood screw supplied separately as required.







Tel: 800-516-4036 www.th

Fax: 952-303-3773

www.thecornerguardstore.com

sales@thecornerguardstore.com