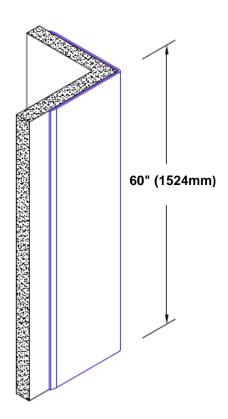

## Stainless Steel Corner Guard 60" x 4" x 4" x 90°

## Features:

- · Custom lengths, angles and wing sizes
- Available with 3/4" (19) radius
- Type 304 stainless steel
- Stock lengths: 4' (1219mm) & 8' (2438mm)