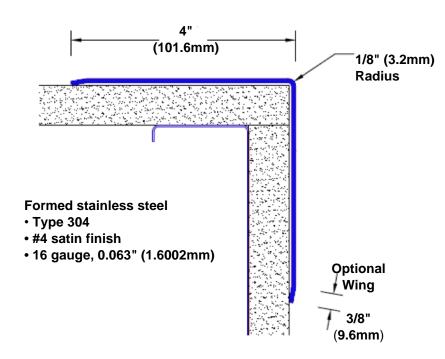

## Stainless Steel Corner Guard 60" x 4" x 4" x 90°

## Features:

- · Custom lengths, angles and wing sizes
- Available with 3/4" (19) radius
- Type 304 stainless steel
- Stock lengths: 4' (1219mm) & 8' (2438mm)