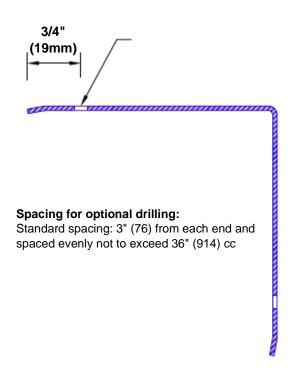

## Features:

- · Custom lengths, angles and wing sizes
- Available with 3/4" (19) radius
- Type 304 stainless steel
- Stock lengths: 4' (1219mm) & 8' (2438mm)

## **Mounting Options:**

Standard mounting Adhesive:

Construction adhesive supplied separately

Optional mounting Standard

Drilling:

Clearance holes for #8 fastener wood screw.

Countersunk

Drilling: