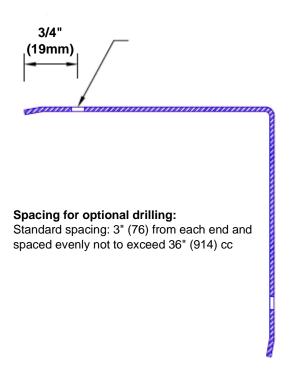

## Features:

- · Custom lengths, angles and wing sizes
- Available with 3/4" (19) radius
- · Type 304 stainless steel
- Stock lengths: 4' (1219mm) & 8' (2438mm)

## **Mounting Options:**

Standard mounting Adhesive:

Adhesive: Constru

Construction adhesive supplied separately

 Optional mounting Standard Drilling:

Clearance holes for #8 fastener wood screw.

Countersunk

Drilling:

#8 x 1 1/4" (31.75mm) oval head wood screw supplied separately as required.

Tel: 800-516-4036 ww

4036 <u>www.thecornerguardstore.com</u>

Fax: 952-303-3773 sales@thecornerguardstore.com