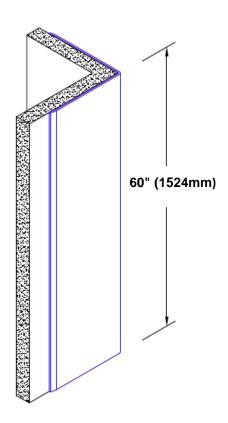

## Stainless Steel Corner Guard 60" x 4 1/2" x 4 1/2" x 90°

## Features:

- · Custom lengths, angles and wing sizes
- Available with 3/4" (19) radius
- · Type 304 stainless steel
- Stock lengths: 4' (1219mm) & 8' (2438mm)