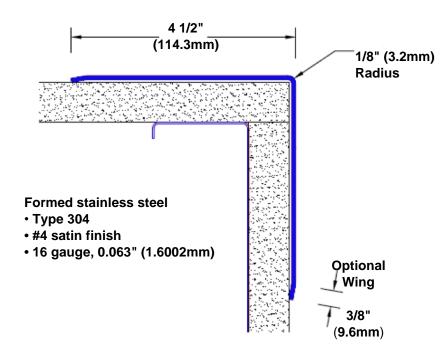

## Stainless Steel Corner Guard 60" x 4 1/2" x 4 1/2" x 90°

## Features:

- · Custom lengths, angles and wing sizes
- Available with 3/4" (19) radius
- · Type 304 stainless steel
- Stock lengths: 4' (1219mm) & 8' (2438mm)