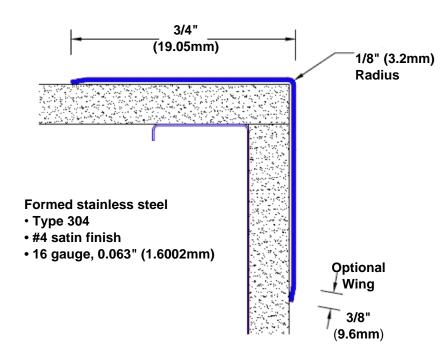

## Stainless Steel Corner Guard 72" x 3/4" x 3/4" x 90°

## Features:

- · Custom lengths, angles and wing sizes
- Available with 3/4" (19) radius
- Type 304 stainless steel
- Stock lengths: 4' (1219mm) & 8' (2438mm)