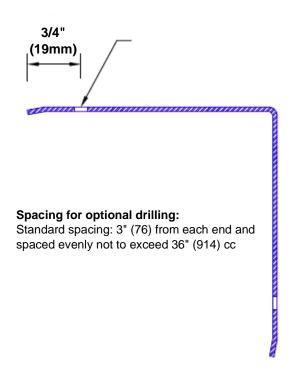

## Mounting Options:

 Standard mounting Adhesive:

Construction adhesive

supplied separately Optional mounting Standard

Drilling:

Clearance holes for #8 fastener wood screw.

Countersunk

Drilling:

#8 x 1 1/4" (31.75mm) oval head wood screw supplied separately as required.

Tel: 800-516-4036

www.thecornerguardstore.com

sales@thecornerguardstore.com