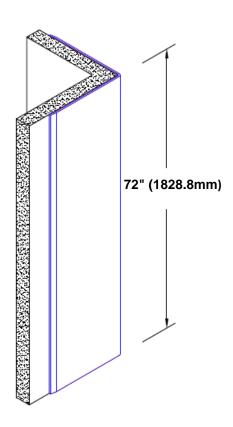

## Stainless Steel Corner Guard 72" x 3/4" x 3/4" x 90°

## Features:

- · Custom lengths, angles and wing sizes
- Available with 3/4" (19) radius
- Type 304 stainless steel
- Stock lengths: 4' (1219mm) & 8' (2438mm)