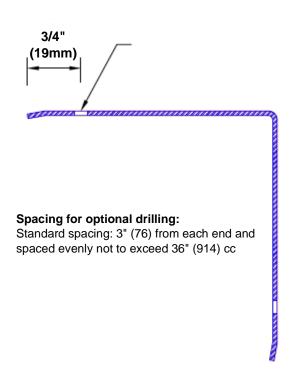

## **Mounting Options:**

 Standard mounting

Adhesive:

Construction adhesive supplied separately

 Optional mounting Standard

Drilling:

Clearance holes for #8 fastener wood screw.

Countersunk

Drilling:

#8 x 1 1/4" (31.75mm) oval head wood screw supplied separately as required.

Tel: 800-516-4036

www.thecornerguardstore.com

Fax: 952-303-3773 sales@thecornerguardstore.com