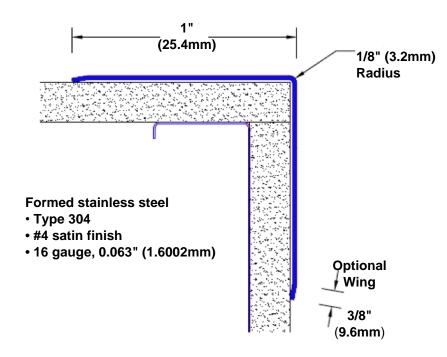

## Stainless Steel Corner Guard 72" x 1" x 1" x 90°

## Features:

- · Custom lengths, angles and wing sizes
- Available with 3/4" (19) radius
- Type 304 stainless steel
- Stock lengths: 4' (1219mm) & 8' (2438mm)