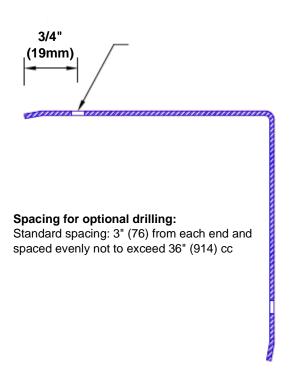

## **Mounting Options:**

Standard mounting
Adhesive:

Adhesive:

Construction adhesive supplied separately

Optional mounting Standard

Drilling: Clearance holes for #8

fastener wood screw.

Countersunk

Drilling:

#8 x 1 1/4" (31.75mm) oval head wood screw supplied separately as required.

Tel: 800-516-4036 <u>www.thecornerguardstore.com</u>

Fax: 952-303-3773 sales@thecornerguardstore.com