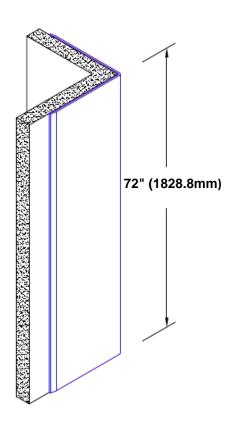

## **TheCornerGuardStore**

## Stainless Steel Corner Guard 72" x 1 1/2" x 1 1/2" x 90°



## Features:

- · Custom lengths, angles and wing sizes
- Available with 3/4" (19) radius
- Type 304 stainless steel
- Stock lengths: 4' (1219mm) & 8' (2438mm)

## **Mounting Options:**

Standard mounting
Adhesive:

Adhesive:

Construction adhesive supplied separately

Optional mounting Standard

Drilling: Clearance holes for #8

fastener wood screw.

Countersunk

Drilling:

#8 x 1 1/4" (31.75mm) oval head wood screw supplied separately as required.







Tel: 800-516-4036 <u>www.thecornerguardstore.com</u>

Fax: 952-303-3773 sales@thecornerguardstore.com