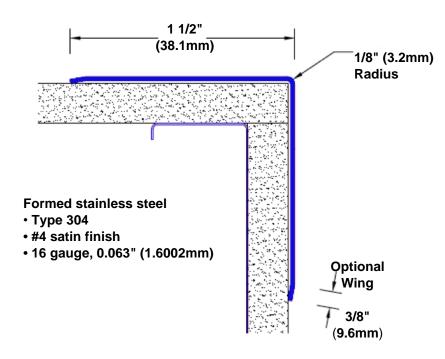

## Stainless Steel Corner Guard 72" x 1 1/2" x 1 1/2" x 90°

## Features:

- · Custom lengths, angles and wing sizes
- Available with 3/4" (19) radius
- Type 304 stainless steel
- Stock lengths: 4' (1219mm) & 8' (2438mm)