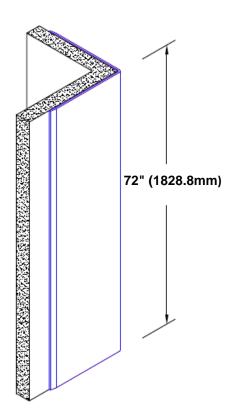

## Stainless Steel Corner Guard 72" x 2 1/2" x 2 1/2" x 90°

## Features:

- · Custom lengths, angles and wing sizes
- Available with 3/4" (19) radius
- · Type 304 stainless steel
- Stock lengths: 4' (1219mm) & 8' (2438mm)