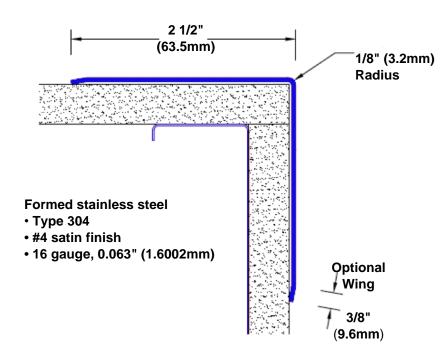

## Stainless Steel Corner Guard 72" x 2 1/2" x 2 1/2" x 90°

## Features:

- · Custom lengths, angles and wing sizes
- Available with 3/4" (19) radius
- · Type 304 stainless steel
- Stock lengths: 4' (1219mm) & 8' (2438mm)