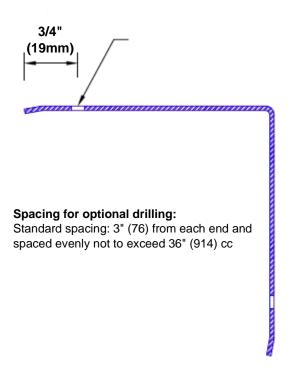

## Features:

- · Custom lengths, angles and wing sizes
- Available with 3/4" (19) radius
- · Type 304 stainless steel
- Stock lengths: 4' (1219mm) & 8' (2438mm)

## **Mounting Options:**

Standard mounting
Adhesive:

Adhesive:

Construction adhesive supplied separately

 Optional mounting Standard Drilling:

Clearance holes for #8 fastener wood screw.

Countersunk

Drilling:

#8 x 1 1/4" (31.75mm) oval head wood screw supplied separately as required.

Tel: 800-516-4036 Fax: 952-303-3773

-516-4036 <u>www.thecornerguardstore.com</u>

sales@thecornerguardstore.com