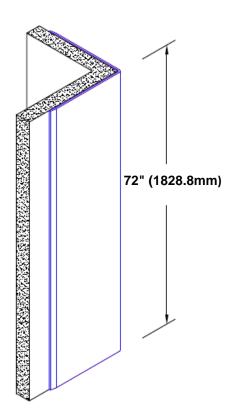

## Stainless Steel Corner Guard 72" x 3" x 3" x 90°

## Features:

- · Custom lengths, angles and wing sizes
- Available with 3/4" (19) radius
- Type 304 stainless steel
- Stock lengths: 4' (1219mm) & 8' (2438mm)