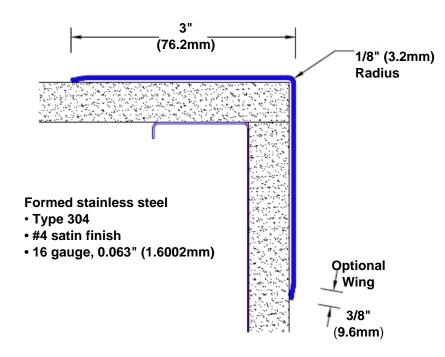

## Stainless Steel Corner Guard 72" x 3" x 3" x 90°

## Features:

- · Custom lengths, angles and wing sizes
- Available with 3/4" (19) radius
- Type 304 stainless steel
- Stock lengths: 4' (1219mm) & 8' (2438mm)