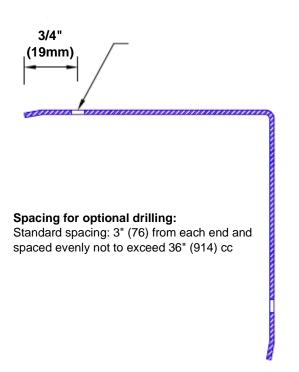

## Features:

- · Custom lengths, angles and wing sizes
- Available with 3/4" (19) radius
- Type 304 stainless steel
- Stock lengths: 4' (1219mm) & 8' (2438mm)

## **Mounting Options:**

Standard mounting
Adhesive:

Adhesive:

Construction adhesive supplied separately

 Optional mounting Standard Drilling:

Clearance holes for #8 fastener wood screw.

Countersunk

Drilling: