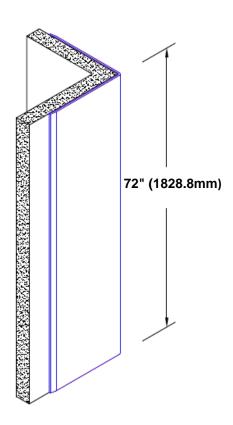

## Stainless Steel Corner Guard 72" x 3 1/2" x 3 1/2" x 90°

## Features:

- · Custom lengths, angles and wing sizes
- Available with 3/4" (19) radius
- Type 304 stainless steel
- Stock lengths: 4' (1219mm) & 8' (2438mm)