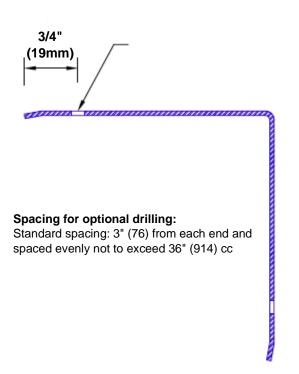

## Features:

- · Custom lengths, angles and wing sizes
- Available with 3/4" (19) radius
- Type 304 stainless steel
- Stock lengths: 4' (1219mm) & 8' (2438mm)

## Mounting Options:

 Standard mounting

Adhesive:

Construction adhesive supplied separately

 Optional mounting Standard Drilling:

> Clearance holes for #8 fastener wood screw.

Countersunk

Drilling: