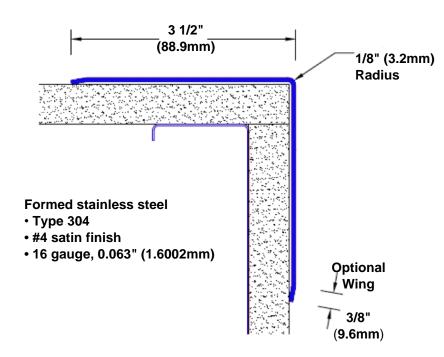

## Stainless Steel Corner Guard 72" x 3 1/2" x 3 1/2" x 90°

## Features:

- · Custom lengths, angles and wing sizes
- Available with 3/4" (19) radius
- Type 304 stainless steel
- Stock lengths: 4' (1219mm) & 8' (2438mm)