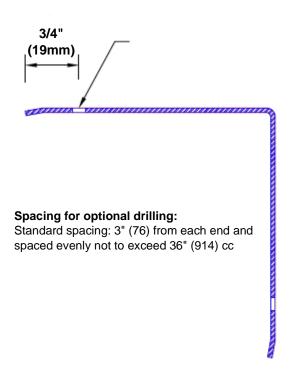

## Features:

- · Custom lengths, angles and wing sizes
- Available with 3/4" (19) radius
- Type 304 stainless steel
- Stock lengths: 4' (1219mm) & 8' (2438mm)

## **Mounting Options:**

Standard mounting
Adhesive:

Adhesive:

Construction adhesive supplied separately

 Optional mounting Standard Drilling:

Clearance holes for #8 fastener wood screw.

Countersunk

Drilling: