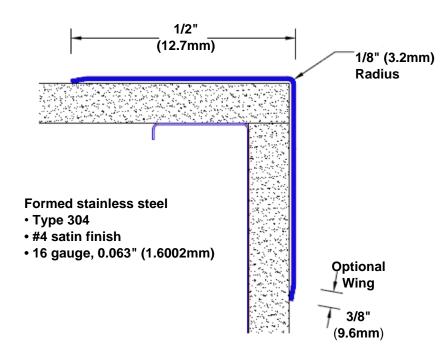

## Stainless Steel Corner Guard 84" x 1/2" x 1/2" x 90°

## Features:

- · Custom lengths, angles and wing sizes
- Available with 3/4" (19) radius
- Type 304 stainless steel
- Stock lengths: 4' (1219mm) & 8' (2438mm)