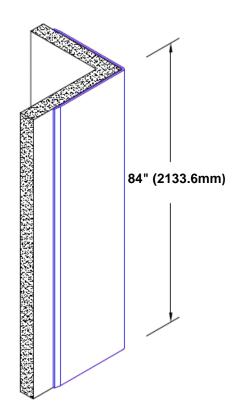

## **TheCornerGuardStore**

## Stainless Steel Corner Guard 84" x 1/2" x 1/2" x 90°



## Features:

- · Custom lengths, angles and wing sizes
- Available with 3/4" (19) radius
- Type 304 stainless steel
- Stock lengths: 4' (1219mm) & 8' (2438mm)

## **Mounting Options:**

Standard mounting
Adhesive:

Adhesive:

Construction adhesive supplied separately

 Optional mounting Standard Drilling:

Clearance holes for #8 fastener wood screw.

Countersunk

Drilling:

#8 x 1 1/4" (31.75mm) oval head wood screw supplied separately as required.







Tel: 800-516-4036 <u>www.thecornerguardstore.com</u>

Fax: 952-303-3773 sales@thecornerguardstore.com