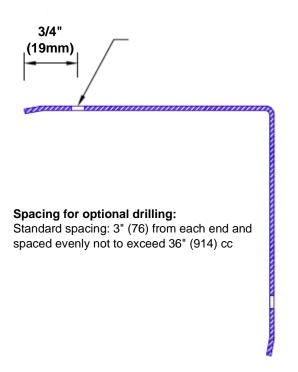

## **Mounting Options:**

Standard mounting
Adhosive:

Adhesive:

Construction adhesive supplied separately

 Optional mounting Standard Drilling:

Clearance holes for #8 fastener wood screw.

Countersunk

Drilling: