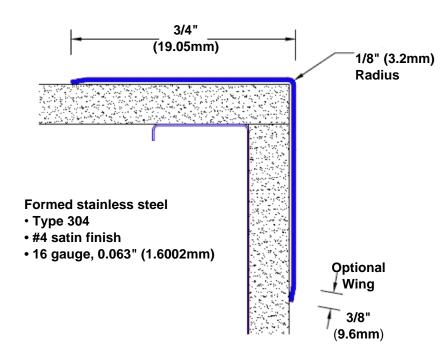

## Stainless Steel Corner Guard 84" x 3/4" x 3/4" x 90°

## Features:

- · Custom lengths, angles and wing sizes
- Available with 3/4" (19) radius
- Type 304 stainless steel
- Stock lengths: 4' (1219mm) & 8' (2438mm)