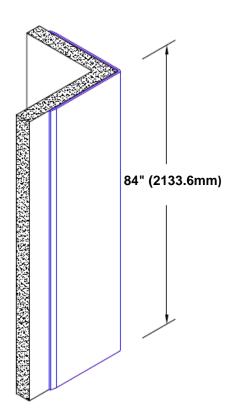

## Stainless Steel Corner Guard 84" x 3/4" x 3/4" x 90°

## Features:

- · Custom lengths, angles and wing sizes
- Available with 3/4" (19) radius
- Type 304 stainless steel
- Stock lengths: 4' (1219mm) & 8' (2438mm)