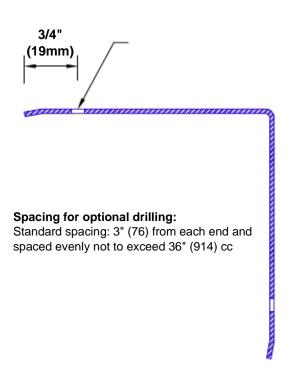

## Features:

- · Custom lengths, angles and wing sizes
- Available with 3/4" (19) radius
- Type 304 stainless steel
- Stock lengths: 4' (1219mm) & 8' (2438mm)

## **Mounting Options:**

 Standard mounting

Adhesive:

Construction adhesive supplied separately

 Optional mounting Standard Drilling:

> Clearance holes for #8 fastener wood screw.

Countersunk

Drilling: