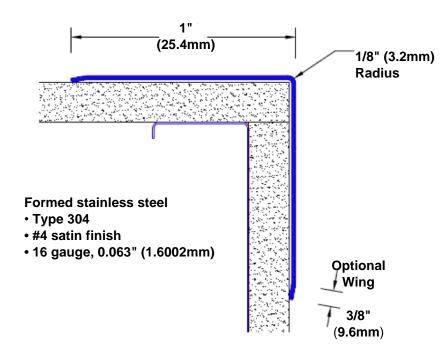

## Stainless Steel Corner Guard 84" x 1" x 1" x 90°

## Features:

- · Custom lengths, angles and wing sizes
- Available with 3/4" (19) radius
- Type 304 stainless steel
- Stock lengths: 4' (1219mm) & 8' (2438mm)