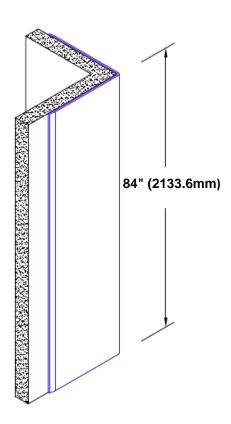

## Stainless Steel Corner Guard 84" x 1" x 1" x 90°

## Features:

- · Custom lengths, angles and wing sizes
- Available with 3/4" (19) radius
- Type 304 stainless steel
- Stock lengths: 4' (1219mm) & 8' (2438mm)