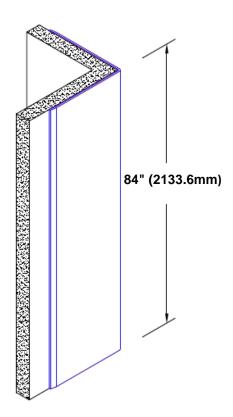

## Stainless Steel Corner Guard 84" x 2 1/2" x 2 1/2" x 90°

## Features:

- · Custom lengths, angles and wing sizes
- Available with 3/4" (19) radius
- Type 304 stainless steel
- Stock lengths: 4' (1219mm) & 8' (2438mm)