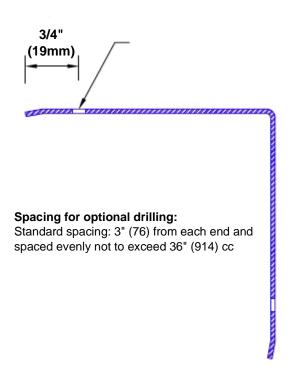

## Features:

- · Custom lengths, angles and wing sizes
- Available with 3/4" (19) radius
- Type 304 stainless steel
- Stock lengths: 4' (1219mm) & 8' (2438mm)

## **Mounting Options:**

Standard mounting
Adhasives

Adhesive:

Construction adhesive supplied separately

 Optional mounting Standard Drilling:

Clearance holes for #8 fastener wood screw.

Countersunk

Drilling: