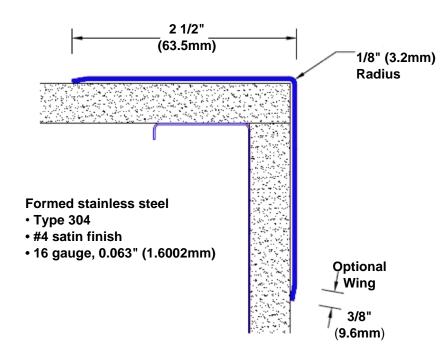

## Stainless Steel Corner Guard 84" x 2 1/2" x 2 1/2" x 90°

## Features:

- · Custom lengths, angles and wing sizes
- Available with 3/4" (19) radius
- Type 304 stainless steel
- Stock lengths: 4' (1219mm) & 8' (2438mm)