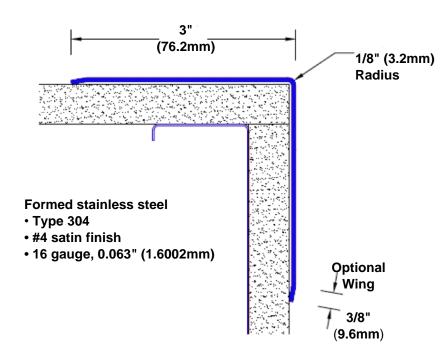

## Stainless Steel Corner Guard 84" x 3" x 3" x 90°

## Features:

- · Custom lengths, angles and wing sizes
- Available with 3/4" (19) radius
- Type 304 stainless steel
- Stock lengths: 4' (1219mm) & 8' (2438mm)