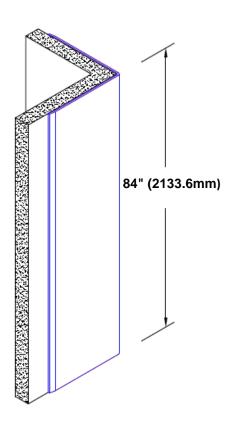

## Stainless Steel Corner Guard 84" x 3" x 3" x 90°

## Features:

- · Custom lengths, angles and wing sizes
- Available with 3/4" (19) radius
- Type 304 stainless steel
- Stock lengths: 4' (1219mm) & 8' (2438mm)