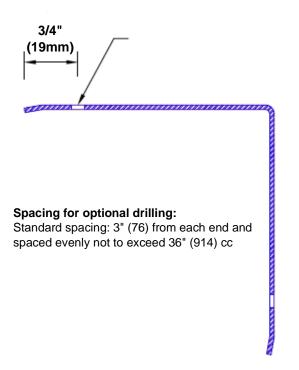

## **Mounting Options:**

Standard mounting
Adhesive:

Adhesive:

Construction adhesive supplied separately

 Optional mounting Standard Drilling:

Clearance holes for #8 fastener wood screw.

Countersunk

Drilling:

#8 x 1 1/4" (31.75mm) oval head wood screw supplied separately as required.

Tel: 800-516-4036 v

Fax: 952-303-3773

www.thecornerguardstore.com

sales@thecornerguardstore.com