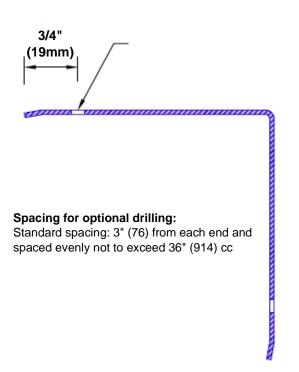

## **Mounting Options:**

Standard mounting
Adhosive:

Adhesive:

Construction adhesive supplied separately

 Optional mounting Standard Drilling:

Clearance holes for #8 fastener wood screw.

Countersunk

Drilling: