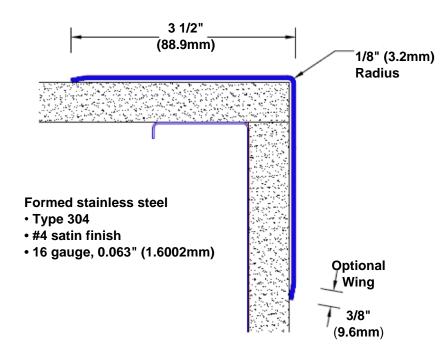

## Features:

- · Custom lengths, angles and wing sizes
- Available with 3/4" (19) radius
- Type 304 stainless steel
- Stock lengths: 4' (1219mm) & 8' (2438mm)