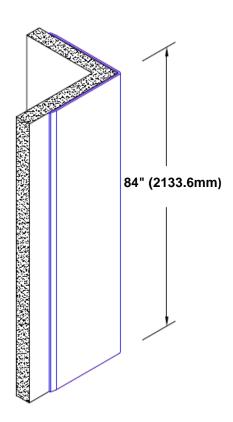

## **TheCornerGuardStore**

## Stainless Steel Corner Guard 84" x 3 1/2" x 3 1/2" x 90°



## Features:

- · Custom lengths, angles and wing sizes
- Available with 3/4" (19) radius
- Type 304 stainless steel
- Stock lengths: 4' (1219mm) & 8' (2438mm)

## **Mounting Options:**

Standard mounting
Adhosive:

Adhesive:

Construction adhesive supplied separately

 Optional mounting Standard Drilling:

Clearance holes for #8 fastener wood screw.

Countersunk

Drilling:

#8 x 1 1/4" (31.75mm) oval head wood screw supplied separately as required.







Tel: 800-516-4036 <u>www.thecornerguardstore.com</u>

Fax: 952-303-3773 sales@thecornerguardstore.com