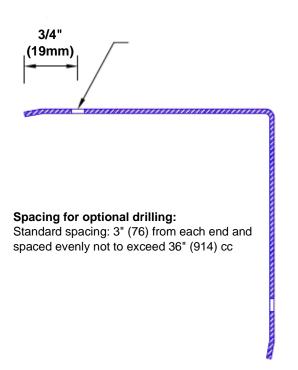

## Features:

- · Custom lengths, angles and wing sizes
- Available with 3/4" (19) radius
- · Type 304 stainless steel
- Stock lengths: 4' (1219mm) & 8' (2438mm)

## **Mounting Options:**

Standard mounting
Adhesive:

Adhesive:

Construction adhesive supplied separately

 Optional mounting Standard Drilling:

Clearance holes for #8 fastener wood screw.

Countersunk

Drilling: