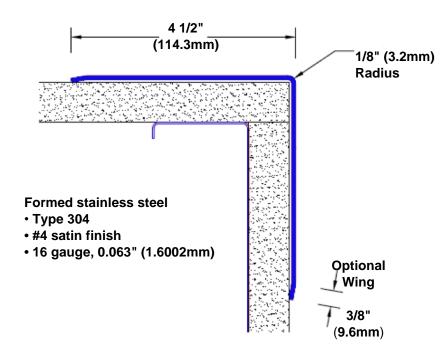

## Stainless Steel Corner Guard 84" x 4 1/2" x 4 1/2" x 90°

## Features:

- · Custom lengths, angles and wing sizes
- Available with 3/4" (19) radius
- · Type 304 stainless steel
- Stock lengths: 4' (1219mm) & 8' (2438mm)