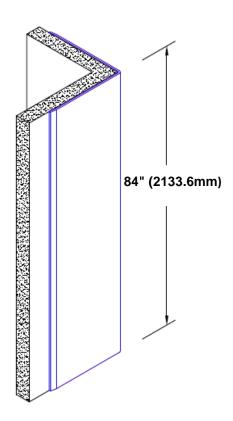

## Stainless Steel Corner Guard 84" x 4 1/2" x 4 1/2" x 90°

## Features:

- · Custom lengths, angles and wing sizes
- Available with 3/4" (19) radius
- · Type 304 stainless steel
- Stock lengths: 4' (1219mm) & 8' (2438mm)