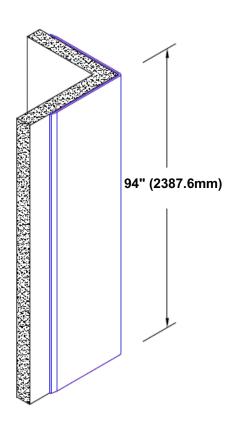

## Stainless Steel Corner Guard 94" x 1/2" x 1/2" x 90°

## Features:

- · Custom lengths, angles and wing sizes
- Available with 3/4" (19) radius
- Type 304 stainless steel
- Stock lengths: 4' (1219mm) & 8' (2438mm)