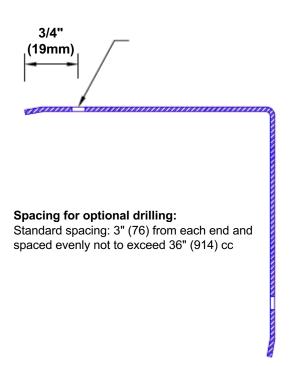

## **Mounting Options:**

 Standard mounting

Adhesive:

Construction adhesive supplied separately

· Optional mounting Standard Drilling:

> Clearance holes for #8 fastener wood screw.

Countersunk

Drilling:

#8 x11/4" (31.75mm) oval head wood screw supplied separately as required.

Tel: 800-516-4036

www.thecornerguardstore.com

Fax: 952-303-3773 sales@thecornerguardstore.com