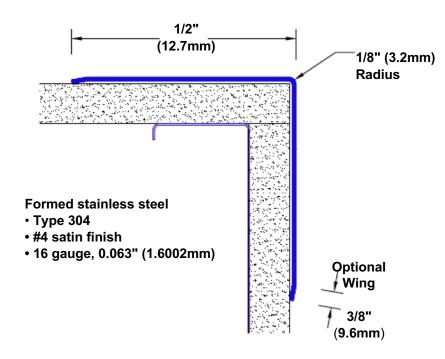

## Stainless Steel Corner Guard 94" x 1/2" x 1/2" x 90°

## Features:

- · Custom lengths, angles and wing sizes
- Available with 3/4" (19) radius
- Type 304 stainless steel
- Stock lengths: 4' (1219mm) & 8' (2438mm)