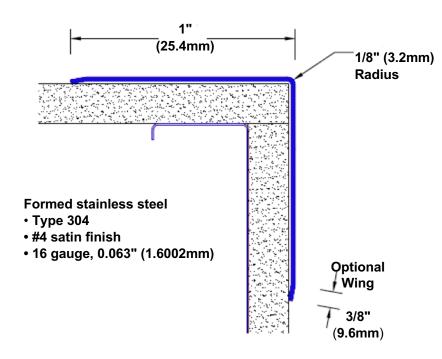

## Stainless Steel Corner Guard 94" x 1" x 1" x 90°

## Features:

- · Custom lengths, angles and wing sizes
- Available with 3/4" (19) radius
- Type 304 stainless steel
- Stock lengths: 4' (1219mm) & 8' (2438mm)