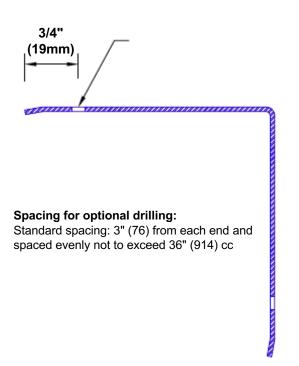

## **Mounting Options:**

 Standard mounting

Adhesive:

Construction adhesive supplied separately

· Optional mounting Standard Drilling:

> Clearance holes for #8 fastener wood screw.

Countersunk

Drilling:

#8 x11/4" (31.75mm) oval head wood screw supplied separately as required.

Tel: 800-516-4036

Fax: 952-303-3773

www.thecornerguardstore.com sales@thecornerguardstore.com