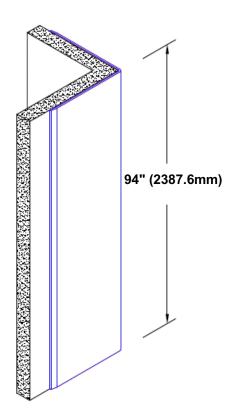

## **TheCornerGuardStore**

## Stainless Steel Corner Guard 94" x 1" x 1" x 90°



## Features:

- · Custom lengths, angles and wing sizes
- Available with 3/4" (19) radius
- Type 304 stainless steel
- Stock lengths: 4' (1219mm) & 8' (2438mm)

## **Mounting Options:**

 Standard mounting

Adhesive:

Construction adhesive supplied separately

· Optional mounting Standard Drilling:

> Clearance holes for #8 fastener wood screw.

Countersunk

Drilling:

#8 x11/4" (31.75mm) oval head wood screw supplied separately as required.







Tel: 800-516-4036

Fax: 952-303-3773

www.thecornerguardstore.com sales@thecornerguardstore.com