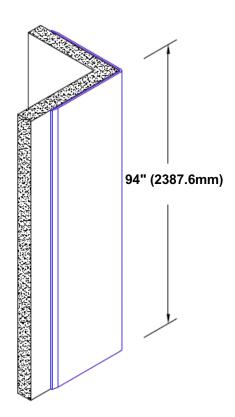

## Stainless Steel Corner Guard 94" x 1 1/2" x 1 1/2" x 90°

## Features:

- · Custom lengths, angles and wing sizes
- · Available with 3/4" (19) radius
- Type 304 stainless steel
- Stock lengths: 4' (1219mm) & 8' (2438mm)