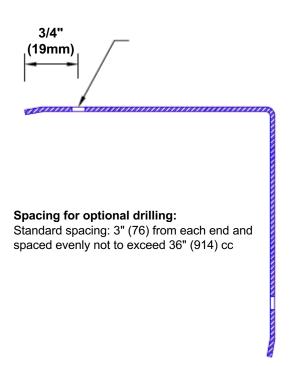

## **Mounting Options:**

Standard mounting
Adhesive:

Adhesive:

Construction adhesive supplied separately

 Optional mounting Standard Drilling:

Clearance holes for #8 fastener wood screw.

Countersunk

Drilling:

#8 x11/4" (31.75mm) oval head wood screw supplied separately as required.

Tel: 800-516-4036

Fax: 952-303-3773 sales@thecornerguardstore.com

www.thecornerguardstore.com