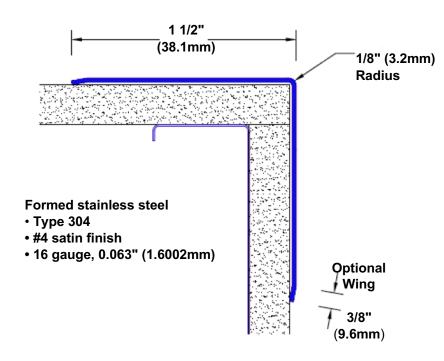

## Stainless Steel Corner Guard 94" x 1 1/2" x 1 1/2" x 90°

## Features:

- · Custom lengths, angles and wing sizes
- · Available with 3/4" (19) radius
- Type 304 stainless steel
- Stock lengths: 4' (1219mm) & 8' (2438mm)