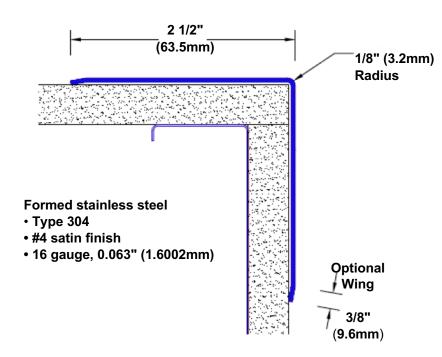

## Stainless Steel Corner Guard 94" x 2 1/2" x 2 1/2" x 90°

## Features:

- · Custom lengths, angles and wing sizes
- Available with 3/4" (19) radius
- Type 304 stainless steel
- Stock lengths: 4' (1219mm) & 8' (2438mm)