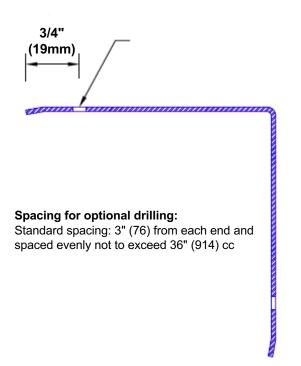

## **Mounting Options:**

 Standard mounting

Adhesive:

Construction adhesive supplied separately

· Optional mounting Standard Drilling:

> Clearance holes for #8 fastener wood screw.

Countersunk

Drilling:

#8 x11/4" (31.75mm) oval head wood screw supplied separately as required.

Tel: 800-516-4036

www.thecornerguardstore.com

Fax: 952-303-3773 sales@thecornerguardstore.com