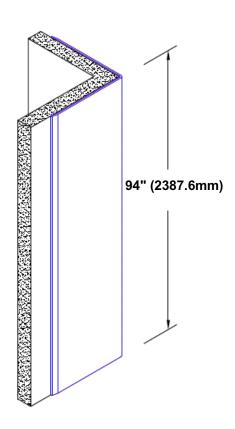

## Stainless Steel Corner Guard 94" x 2 1/2" x 2 1/2" x 90°

## Features:

- · Custom lengths, angles and wing sizes
- Available with 3/4" (19) radius
- Type 304 stainless steel
- Stock lengths: 4' (1219mm) & 8' (2438mm)