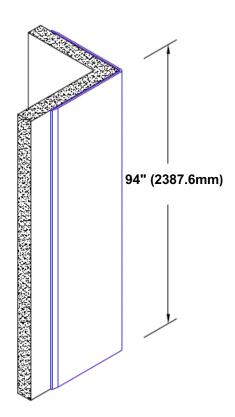

## **TheCornerGuardStore**

## Stainless Steel Corner Guard 94" x 4 1/2" x 4 1/2" x 90°



## Features:

- · Custom lengths, angles and wing sizes
- Available with 3/4" (19) radius
- Type 304 stainless steel
- Stock lengths: 4' (1219mm) & 8' (2438mm)

## **Mounting Options:**

 Standard mounting

Adhesive:

Construction adhesive supplied separately

· Optional mounting Standard Drilling:

> Clearance holes for #8 fastener wood screw.

Countersunk

Drilling:

#8 x11/4" (31.75mm) oval head wood screw supplied separately as required.







Tel: 800-516-4036

Fax: 952-303-3773 sales@thecornerguardstore.com