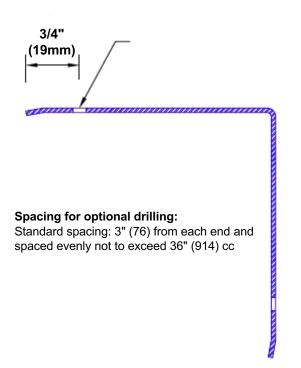

## **Mounting Options:**

 Standard mounting

Adhesive:

Construction adhesive supplied separately

· Optional mounting Standard Drilling:

> Clearance holes for #8 fastener wood screw.

Countersunk

Drilling:

#8 x11/4" (31.75mm) oval head wood screw supplied separately as required.

Tel: 800-516-4036

Fax: 952-303-3773 sales@thecornerguardstore.com