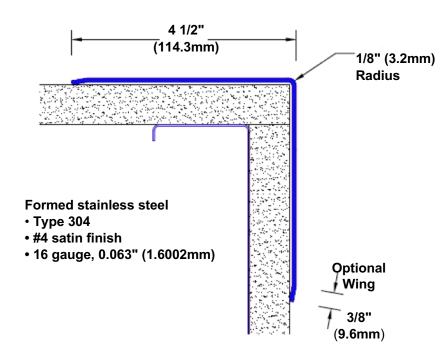

## Stainless Steel Corner Guard 94" x 4 1/2" x 4 1/2" x 90°

## Features:

- · Custom lengths, angles and wing sizes
- Available with 3/4" (19) radius
- Type 304 stainless steel
- Stock lengths: 4' (1219mm) & 8' (2438mm)