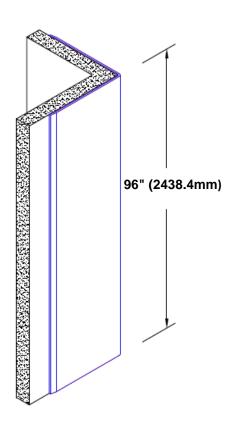

## Stainless Steel Corner Guard 96" x 3/4" x 3/4" x 90°

## Features:

- · Custom lengths, angles and wing sizes
- Available with 3/4" (19) radius
- Type 304 stainless steel
- Stock lengths: 4' (1219mm) & 8' (2438mm)