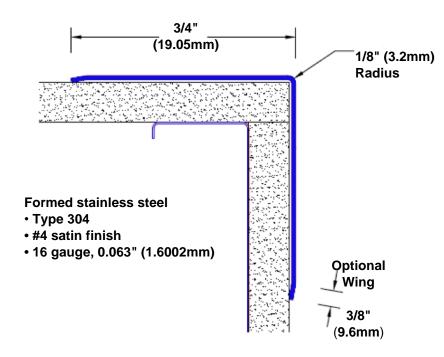

## Stainless Steel Corner Guard 96" x 3/4" x 3/4" x 90°

## Features:

- · Custom lengths, angles and wing sizes
- Available with 3/4" (19) radius
- Type 304 stainless steel
- Stock lengths: 4' (1219mm) & 8' (2438mm)