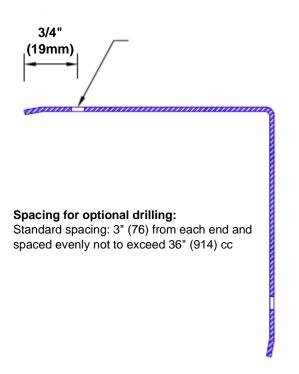

## Mounting Options:

 Standard mounting

Adhesive:

Construction adhesive supplied separately

 Optional mounting Standard Drilling:

Clearance holes for #8 fastener wood screw.

Countersunk

Drilling:

#8 x 1 1/4" (31.75mm) oval head wood screw supplied separately as required.

Tel: 800-516-4036

www.thecornerguardstore.com

Fax: 952-303-3773 sales@thecornerguardstore.com