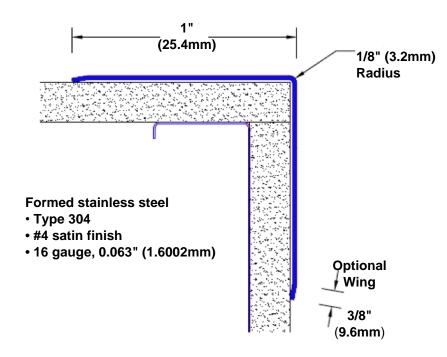

## Stainless Steel Corner Guard 96" x 1" x 1" x 90°

## Features:

- · Custom lengths, angles and wing sizes
- Available with 3/4" (19) radius
- Type 304 stainless steel
- Stock lengths: 4' (1219mm) & 8' (2438mm)