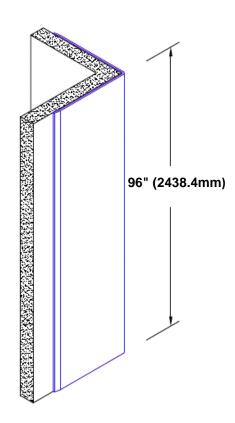

## Stainless Steel Corner Guard 96" x 1" x 1" x 90°

## Features:

- · Custom lengths, angles and wing sizes
- Available with 3/4" (19) radius
- Type 304 stainless steel
- Stock lengths: 4' (1219mm) & 8' (2438mm)