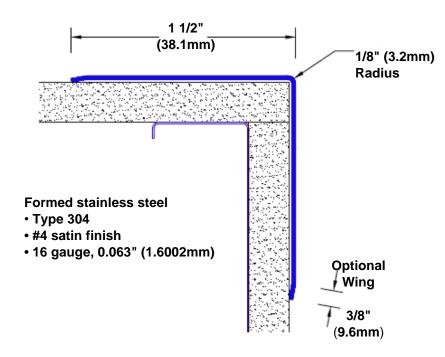

## Stainless Steel Corner Guard 96" x 1 1/2" x 1 1/2" x 90°

## Features:

- · Custom lengths, angles and wing sizes
- Available with 3/4" (19) radius
- Type 304 stainless steel
- Stock lengths: 4' (1219mm) & 8' (2438mm)