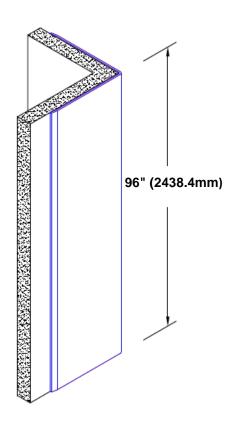

## Stainless Steel Corner Guard 96" x 1 1/2" x 1 1/2" x 90°

## Features:

- · Custom lengths, angles and wing sizes
- Available with 3/4" (19) radius
- Type 304 stainless steel
- Stock lengths: 4' (1219mm) & 8' (2438mm)