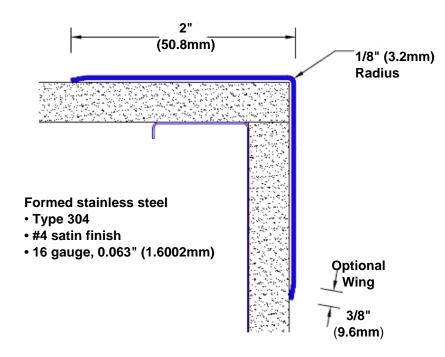

## Stainless Steel Corner Guard 96" x 2" x 2" x 90°

## Features:

- · Custom lengths, angles and wing sizes
- Available with 3/4" (19) radius
- Type 304 stainless steel
- Stock lengths: 4' (1219mm) & 8' (2438mm)