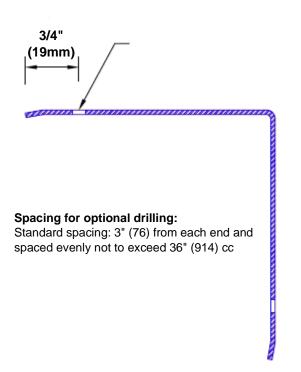

## Features:

- · Custom lengths, angles and wing sizes
- Available with 3/4" (19) radius
- Type 304 stainless steel
- Stock lengths: 4' (1219mm) & 8' (2438mm)

## **Mounting Options:**

 Standard mounting

Adhesive:

Construction adhesive supplied separately

 Optional mounting Standard Drilling:

> Clearance holes for #8 fastener wood screw.

Countersunk

Drilling: