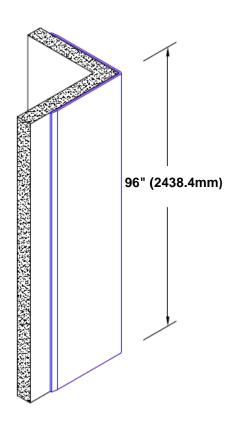

## Stainless Steel Corner Guard 96" x 2" x 2" x 90°

## Features:

- · Custom lengths, angles and wing sizes
- Available with 3/4" (19) radius
- Type 304 stainless steel
- Stock lengths: 4' (1219mm) & 8' (2438mm)