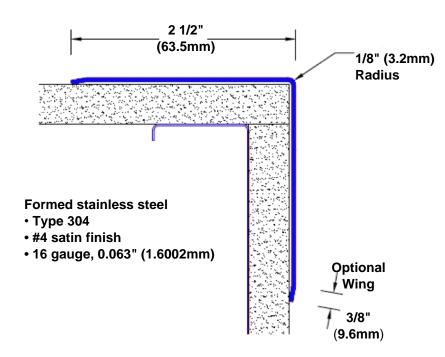

## Stainless Steel Corner Guard 96" x 2 1/2" x 2 1/2" x 90°

## Features:

- · Custom lengths, angles and wing sizes
- Available with 3/4" (19) radius
- Type 304 stainless steel
- Stock lengths: 4' (1219mm) & 8' (2438mm)