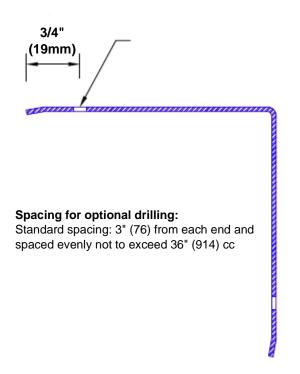

## **Mounting Options:**

Standard mounting
Adhesive:

Adhesive:

Construction adhesive supplied separately

 Optional mounting Standard Drilling:

Clearance holes for #8 fastener wood screw.

Countersunk

Drilling:

#8 x 1 1/4" (31.75mm) oval head wood screw supplied separately as required.

Tel: 800-516-4036 Fax: 952-303-3773

www.thecornerguardstore.com

sales@thecornerguardstore.com