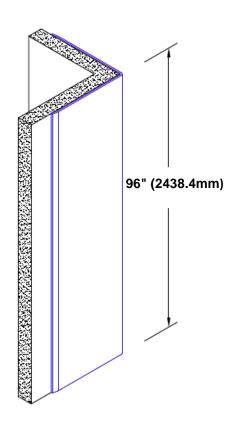

## Stainless Steel Corner Guard 96" x 2 1/2" x 2 1/2" x 90°

## Features:

- · Custom lengths, angles and wing sizes
- Available with 3/4" (19) radius
- Type 304 stainless steel
- Stock lengths: 4' (1219mm) & 8' (2438mm)