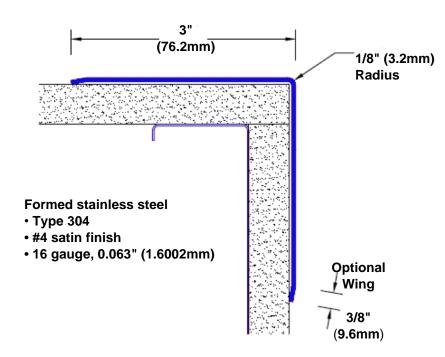

## Stainless Steel Corner Guard 96" x 3" x 3" x 90°

## Features:

- · Custom lengths, angles and wing sizes
- Available with 3/4" (19) radius
- Type 304 stainless steel
- Stock lengths: 4' (1219mm) & 8' (2438mm)