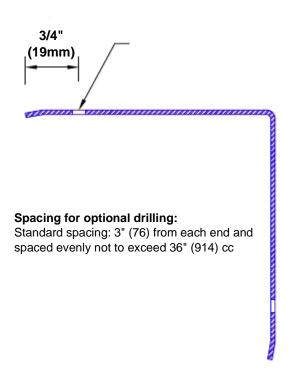

## **Mounting Options:**

 Standard mounting

Adhesive:

Construction adhesive supplied separately

 Optional mounting Standard Drilling:

> Clearance holes for #8 fastener wood screw.

Countersunk

Drilling:

#8 x 1 1/4" (31.75mm) oval head wood screw supplied separately as required.

Tel: 800-516-4036

www.thecornerguardstore.com

Fax: 952-303-3773 sales@thecornerguardstore.com