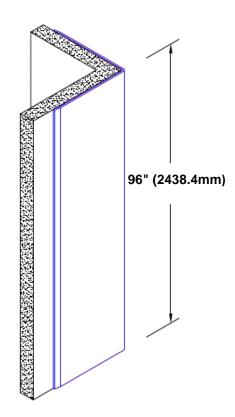

## Stainless Steel Corner Guard 96" x 3 1/2" x 3 1/2" x 90°

## Features:

- · Custom lengths, angles and wing sizes
- Available with 3/4" (19) radius
- Type 304 stainless steel
- Stock lengths: 4' (1219mm) & 8' (2438mm)