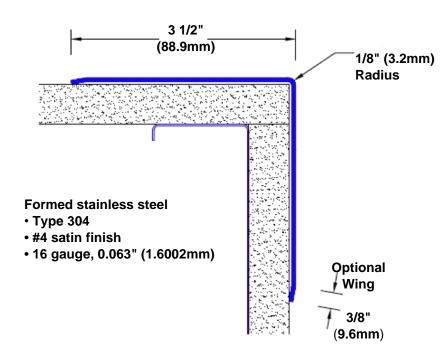

## Stainless Steel Corner Guard 96" x 3 1/2" x 3 1/2" x 90°

## Features:

- · Custom lengths, angles and wing sizes
- Available with 3/4" (19) radius
- Type 304 stainless steel
- Stock lengths: 4' (1219mm) & 8' (2438mm)