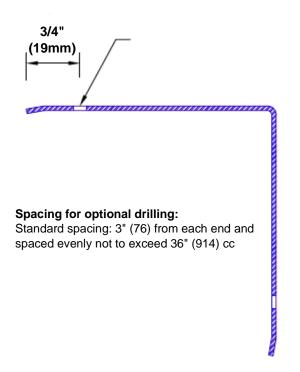

## Mounting Options:

 Standard mounting

Adhesive:

Construction adhesive supplied separately

 Optional mounting Standard Drilling:

> Clearance holes for #8 fastener wood screw.

Countersunk

Drilling:

#8 x 1 1/4" (31.75mm) oval head wood screw supplied separately as required.

Tel: 800-516-4036

www.thecornerguardstore.com

Fax: 952-303-3773 sales@thecornerguardstore.com