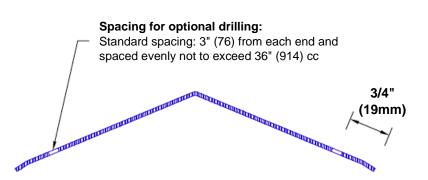

## **Mounting Options:**

Standard mounting
Adhasives

Adhesive:

Construction adhesive supplied separately

 Optional mounting Standard Drilling:

Clearance holes for #8 fastener wood screw.

Countersunk

Drilling:

#8 x 1 1/4" (31.75mm) oval head wood screw supplied separately as required.

Tel: 800-516-4036

36 <u>www.thecornerguardstore.com</u>

Fax: 952-303-3773 sales@thecornerguardstore.com