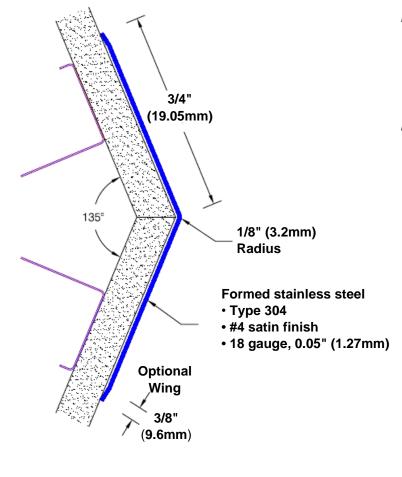

## Stainless Steel Corner Guard 108" x 3/4" x 3/4" x 135°

## Features:

- · Custom lengths, angles and wing sizes
- · Available with 3/4" (19) radius
- · Type 304 stainless steel
- Stock lengths: 4' (1219mm) & 8' (2438mm)