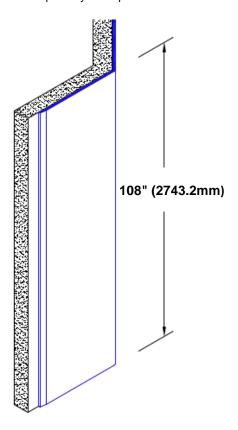

## **TheCornerGuardStore**

## Stainless Steel Corner Guard 108" x 3/4" x 3/4" x 135°



## Features:

- · Custom lengths, angles and wing sizes
- · Available with 3/4" (19) radius
- · Type 304 stainless steel
- Stock lengths: 4' (1219mm) & 8' (2438mm)

## **Mounting Options:**

Standard mounting
Adhasives

Adhesive:

Construction adhesive supplied separately

 Optional mounting Standard Drilling:

Clearance holes for #8 fastener wood screw.

Countersunk

Drilling:

#8 x 1 1/4" (31.75mm) oval head wood screw supplied separately as required.







Tel: 800-516-4036

36 <u>www.thecornerguardstore.com</u>

Fax: 952-303-3773 sales@thecornerguardstore.com