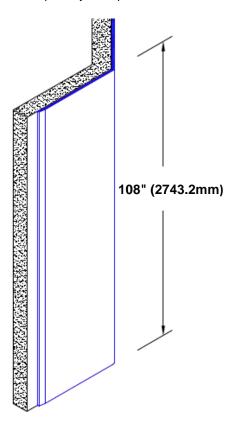

## Stainless Steel Corner Guard 108" x 1" x 1" x 135°

## Features:

- · Custom lengths, angles and wing sizes
- Available with 3/4" (19) radius
- Type 304 stainless steel
- Stock lengths: 4' (1219mm) & 8' (2438mm)