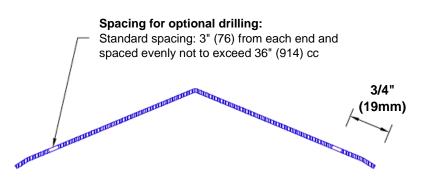

## Mounting Options:

 Standard mounting

Adhesive:

Construction adhesive supplied separately

 Optional mounting Standard Drilling:

> Clearance holes for #8 fastener wood screw.

Countersunk

Drilling:

#8 x 1 1/4" (31.75mm) oval head wood screw supplied separately as required.

Tel: 800-516-4036

www.thecornerguardstore.com

Fax: 952-303-3773 sales@thecornerguardstore.com CG-SS4-181081-135