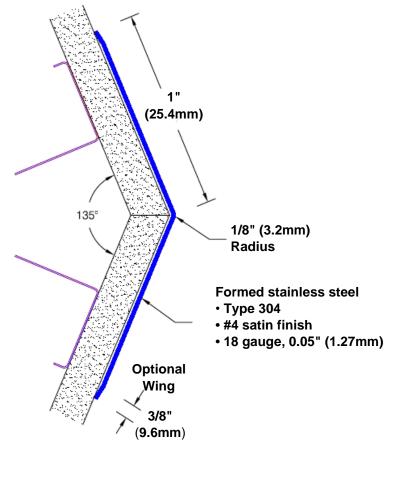

## Stainless Steel Corner Guard 108" x 1" x 1" x 135°

## Features:

- · Custom lengths, angles and wing sizes
- Available with 3/4" (19) radius
- Type 304 stainless steel
- Stock lengths: 4' (1219mm) & 8' (2438mm)