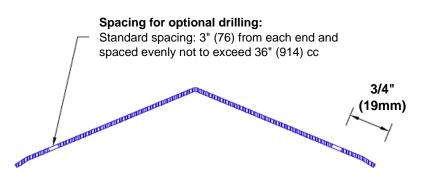

## Mounting Options:

 Standard mounting

Adhesive:

Construction adhesive supplied separately

 Optional mounting Standard Drilling:

> Clearance holes for #8 fastener wood screw.

Countersunk

Drilling:

#8 x 1 1/4" (31.75mm) oval head wood screw supplied separately as required.

Tel: 800-516-4036

www.thecornerguardstore.com

Fax: 952-303-3773 sales@thecornerguardstore.com