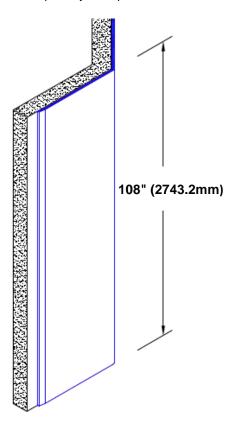

## Stainless Steel Corner Guard 108" x 1 1/2" x 1 1/2" x 135°

## Features:

- · Custom lengths, angles and wing sizes
- Available with 3/4" (19) radius
- Type 304 stainless steel
- Stock lengths: 4' (1219mm) & 8' (2438mm)