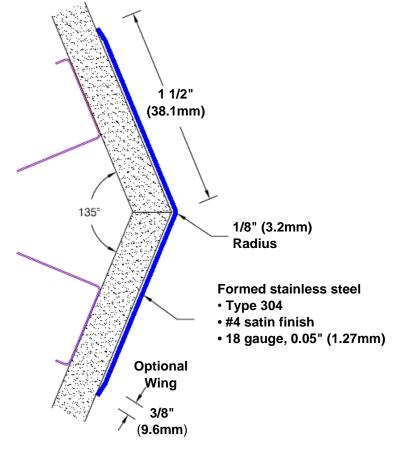

## Stainless Steel Corner Guard 108" x 1 1/2" x 1 1/2" x 135°

## Features:

- · Custom lengths, angles and wing sizes
- Available with 3/4" (19) radius
- Type 304 stainless steel
- Stock lengths: 4' (1219mm) & 8' (2438mm)