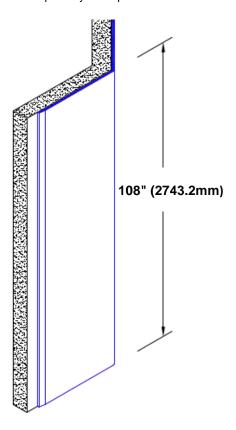

## Stainless Steel Corner Guard 108" x 2" x 2" x 135°

## Features:

- · Custom lengths, angles and wing sizes
- Available with 3/4" (19) radius
- Type 304 stainless steel
- Stock lengths: 4' (1219mm) & 8' (2438mm)