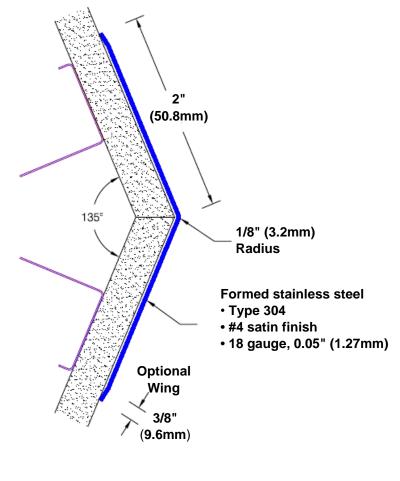

## Stainless Steel Corner Guard 108" x 2" x 2" x 135°

## Features:

- · Custom lengths, angles and wing sizes
- Available with 3/4" (19) radius
- Type 304 stainless steel
- Stock lengths: 4' (1219mm) & 8' (2438mm)