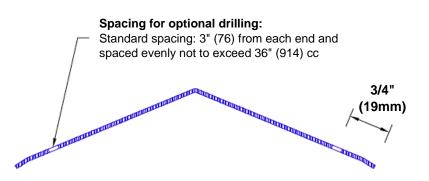

## Mounting Options:

 Standard mounting

Adhesive:

Construction adhesive supplied separately

 Optional mounting Standard Drilling:

> Clearance holes for #8 fastener wood screw.

Countersunk

Drilling:

#8 x 1 1/4" (31.75mm) oval head wood screw supplied separately as required.

www.thecornerguardstore.com Tel: 800-516-4036

Fax: 952-303-3773 sales@thecornerguardstore.com