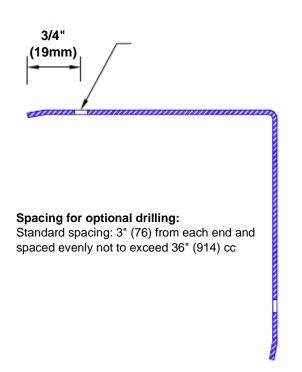

## Features:

- · Custom lengths, angles and wing sizes
- Available with 3/4" (19) radius
- Type 304 stainless steel
- Stock lengths: 4' (1219mm) & 8' (2438mm)

## **Mounting Options:**

Standard mounting Adhesive:

Construction adhesive

supplied separately
Optional mounting

Standard

Drilling:

Clearance holes for #8 fastener wood screw.

Countersunk

Drilling:

#8 x 1 1/4" (31.75mm) oval head wood screw supplied separately as required.

Tel: 800-516-4036 <u>www.thecornerguardstore.com</u>

Fax: 952-303-3773 sales@thecornerguardstore.com