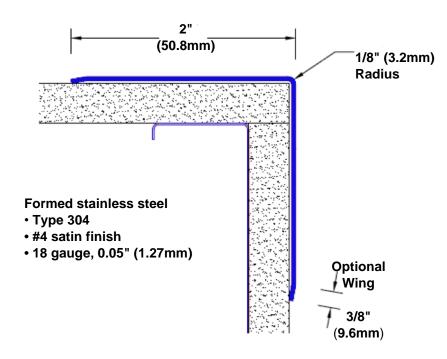

## Stainless Steel Corner Guard 108" x 2" x 2" x 90°

## Features:

- · Custom lengths, angles and wing sizes
- Available with 3/4" (19) radius
- Type 304 stainless steel
- Stock lengths: 4' (1219mm) & 8' (2438mm)