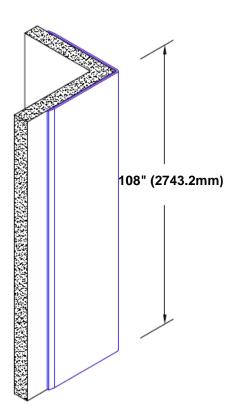

## Stainless Steel Corner Guard 108" x 2" x 2" x 90°

## Features:

- · Custom lengths, angles and wing sizes
- Available with 3/4" (19) radius
- Type 304 stainless steel
- Stock lengths: 4' (1219mm) & 8' (2438mm)