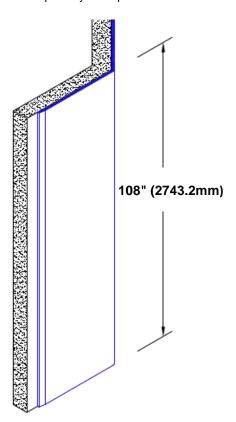

## Stainless Steel Corner Guard 108" x 3" x 3" x 135°

## Features:

- · Custom lengths, angles and wing sizes
- Available with 3/4" (19) radius
- Type 304 stainless steel
- Stock lengths: 4' (1219mm) & 8' (2438mm)