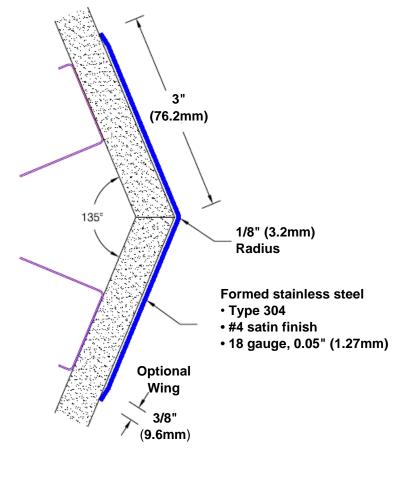

## Stainless Steel Corner Guard 108" x 3" x 3" x 135°

## Features:

- · Custom lengths, angles and wing sizes
- Available with 3/4" (19) radius
- Type 304 stainless steel
- Stock lengths: 4' (1219mm) & 8' (2438mm)