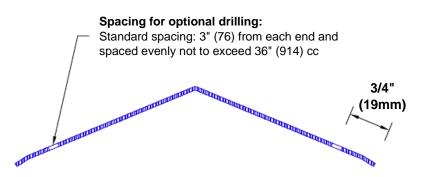

## Mounting Options:

 Standard mounting Adhesive:

> Construction adhesive supplied separately

 Optional mounting Standard Drilling:

> Clearance holes for #8 fastener wood screw.

Countersunk

Drilling:

#8 x 1 1/4" (31.75mm) oval head wood screw supplied separately as required.