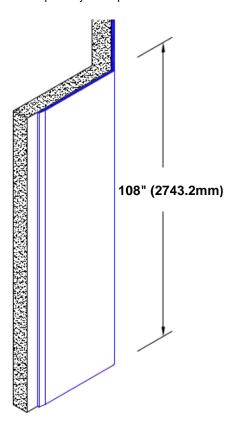

## Stainless Steel Corner Guard 108" x 3 1/2" x 3 1/2" x 135°

## Features:

- · Custom lengths, angles and wing sizes
- · Available with 3/4" (19) radius
- Type 304 stainless steel
- Stock lengths: 4' (1219mm) & 8' (2438mm)