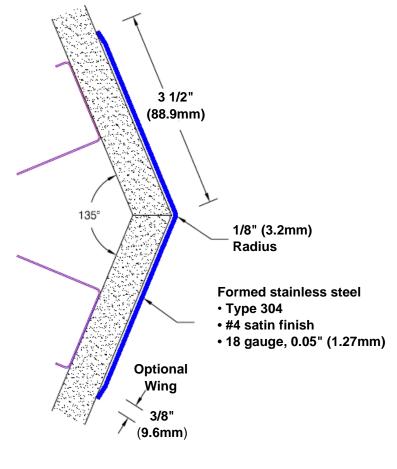

## Stainless Steel Corner Guard 108" x 3 1/2" x 3 1/2" x 135°

## Features:

- · Custom lengths, angles and wing sizes
- · Available with 3/4" (19) radius
- Type 304 stainless steel
- Stock lengths: 4' (1219mm) & 8' (2438mm)