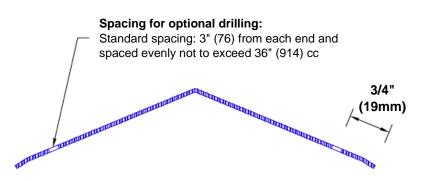

## **Mounting Options:**

Standard mounting
Adhesive:

Adhesive:

Construction adhesive supplied separately

 Optional mounting Standard Drilling:

Clearance holes for #8 fastener wood screw.

Countersunk

Drilling:

#8 x 1 1/4" (31.75mm) oval head wood screw supplied separately as required.

Tel: 800-516-4036 <u>www.thecornerguardstore.com</u>

Fax: 952-303-3773 sales@thecornerguardstore.com