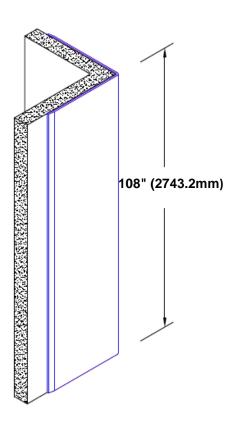

## Stainless Steel Corner Guard 108" x 3 1/2" x 3 1/2" x 90°

## Features:

- · Custom lengths, angles and wing sizes
- Available with 3/4" (19) radius
- Type 304 stainless steel
- Stock lengths: 4' (1219mm) & 8' (2438mm)