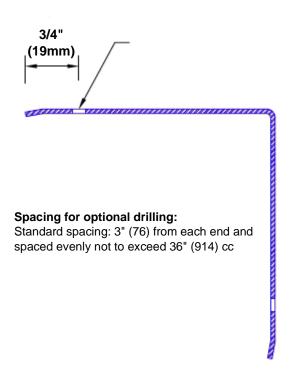

## Features:

- · Custom lengths, angles and wing sizes
- Available with 3/4" (19) radius
- Type 304 stainless steel
- Stock lengths: 4' (1219mm) & 8' (2438mm)

## **Mounting Options:**

Standard mounting
Adhosive:

Adhesive:

Construction adhesive supplied separately

 Optional mounting Standard Drilling:

Clearance holes for #8 fastener wood screw.

Countersunk

Drilling: