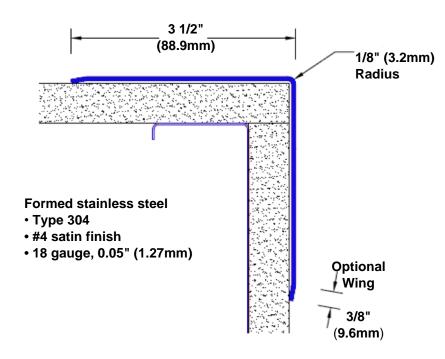

## Stainless Steel Corner Guard 108" x 3 1/2" x 3 1/2" x 90°

## Features:

- · Custom lengths, angles and wing sizes
- Available with 3/4" (19) radius
- Type 304 stainless steel
- Stock lengths: 4' (1219mm) & 8' (2438mm)