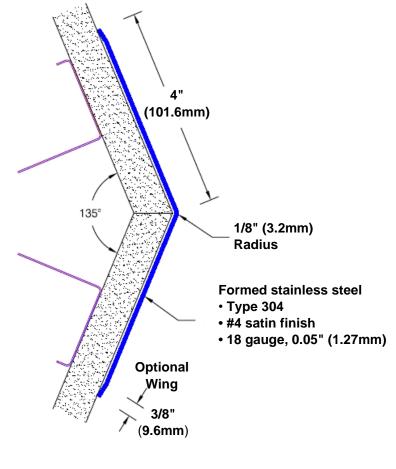

## Stainless Steel Corner Guard 108" x 4" x 4" x 135°

## Features:

- · Custom lengths, angles and wing sizes
- · Available with 3/4" (19) radius
- Type 304 stainless steel
- Stock lengths: 4' (1219mm) & 8' (2438mm)