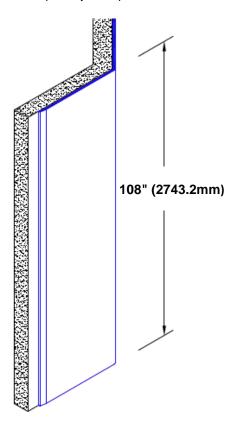

## Stainless Steel Corner Guard 108" x 4" x 4" x 135°

## Features:

- · Custom lengths, angles and wing sizes
- · Available with 3/4" (19) radius
- Type 304 stainless steel
- Stock lengths: 4' (1219mm) & 8' (2438mm)