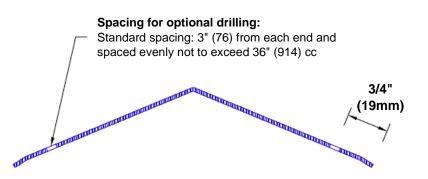

## **Mounting Options:**

Standard mounting

Adhesive:

Construction adhesive supplied separately

 Optional mounting Standard Drilling:

Clearance holes for #8 fastener wood screw.

Countersunk

Drilling:

#8 x 1 1/4" (31.75mm) oval head wood screw supplied separately as required.

Tel: 800-516-4036 www.thecornerguardstore.com

Fax: 952-303-3773 sales@thecornerguardstore.com