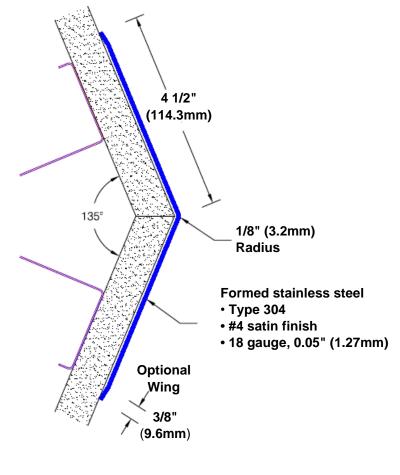

## Stainless Steel Corner Guard 108" x 4 1/2" x 4 1/2" x 135°

## Features:

- · Custom lengths, angles and wing sizes
- · Available with 3/4" (19) radius
- Type 304 stainless steel
- Stock lengths: 4' (1219mm) & 8' (2438mm)