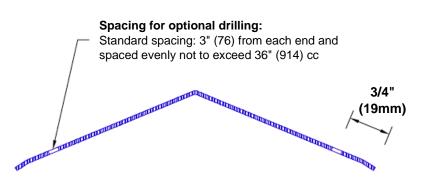

## **Mounting Options:**

Standard mounting
 Adhesive:

Adhesive:

Construction adhesive supplied separately

 Optional mounting Standard Drilling:

Clearance holes for #8 fastener wood screw.

Countersunk

Drilling:

#8 x 1 1/4" (31.75mm) oval head wood screw supplied separately as required.

Tel: 800-516-4036 <u>www.thecornerguardstore.com</u>
Fax: 952-303-3773 sales@thecornerguardstore.com