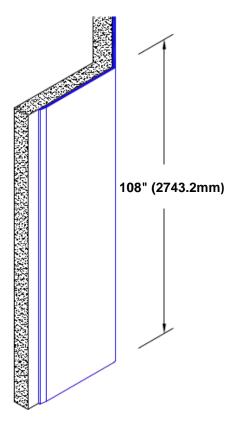

## Stainless Steel Corner Guard 108" x 4 1/2" x 4 1/2" x 135°

## Features:

- · Custom lengths, angles and wing sizes
- · Available with 3/4" (19) radius
- Type 304 stainless steel
- Stock lengths: 4' (1219mm) & 8' (2438mm)