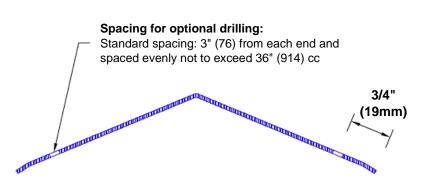

## Mounting Options:

 Standard mounting

Adhesive:

Construction adhesive supplied separately

 Optional mounting Standard Drilling:

> Clearance holes for #8 fastener wood screw.

Countersunk

Drilling:

#8 x 1 1/4" (31.75mm) oval head wood screw supplied separately as required.

Tel: 800-516-4036

www.thecornerguardstore.com

Fax: 952-303-3773 sales@thecornerguardstore.com