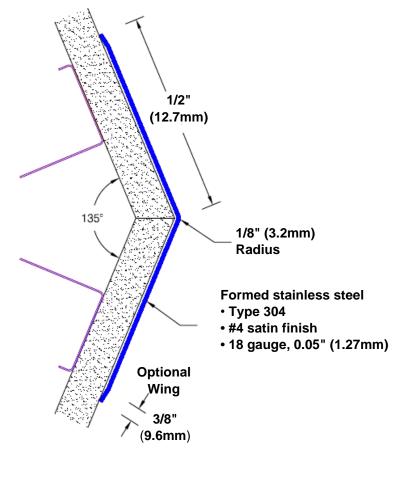

## Stainless Steel Corner Guard 120" x 1/2" x 1/2" x 135°

## Features:

- · Custom lengths, angles and wing sizes
- Available with 3/4" (19) radius
- Type 304 stainless steel
- Stock lengths: 4' (1219mm) & 8' (2438mm)