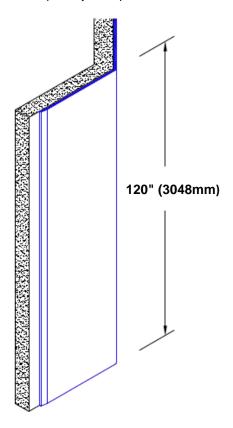

## Stainless Steel Corner Guard 120" x 1/2" x 1/2" x 135°

## Features:

- · Custom lengths, angles and wing sizes
- Available with 3/4" (19) radius
- Type 304 stainless steel
- Stock lengths: 4' (1219mm) & 8' (2438mm)