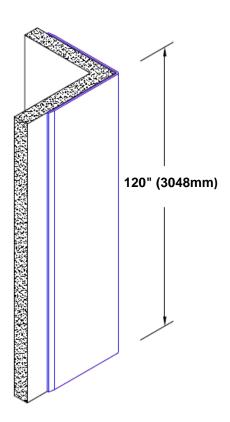

## Stainless Steel Corner Guard 120" x 3/4" x 3/4" x 90°

## Features:

- · Custom lengths, angles and wing sizes
- Available with 3/4" (19) radius
- Type 304 stainless steel
- Stock lengths: 4' (1219mm) & 8' (2438mm)