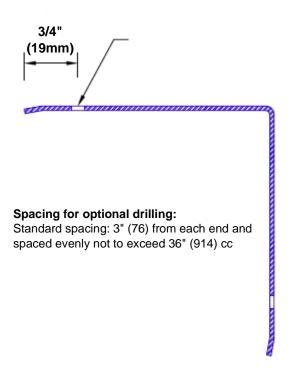

## Mounting Options:

 Standard mounting

Adhesive:

Construction adhesive supplied separately

 Optional mounting Standard Drilling:

> Clearance holes for #8 fastener wood screw.

Countersunk

Drilling:

#8 x 1 1/4" (31.75mm) oval head wood screw supplied separately as required.

Tel: 800-516-4036

Fax: 952-303-3773

www.thecornerguardstore.com

sales@thecornerguardstore.com