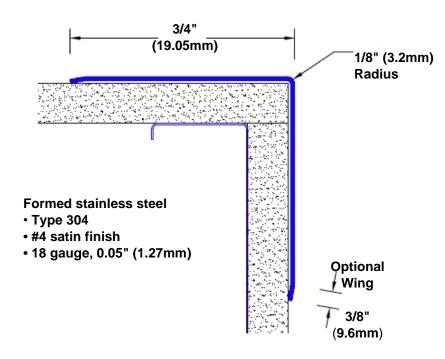

## Stainless Steel Corner Guard 120" x 3/4" x 3/4" x 90°

## Features:

- · Custom lengths, angles and wing sizes
- Available with 3/4" (19) radius
- Type 304 stainless steel
- Stock lengths: 4' (1219mm) & 8' (2438mm)