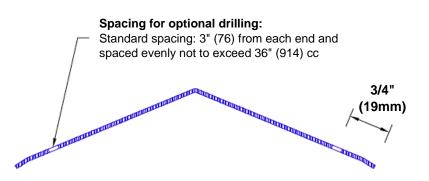

## **Mounting Options:**

Standard mounting
Adhasives

Adhesive:

Construction adhesive supplied separately

 Optional mounting Standard Drilling:

Clearance holes for #8 fastener wood screw.

Countersunk

Drilling:

#8 x 1 1/4" (31.75mm) oval head wood screw supplied separately as required.

Tel: 800-516-4036

www.thecornerguardstore.com

Fax: 952-303-3773 sales@thecornerguardstore.com