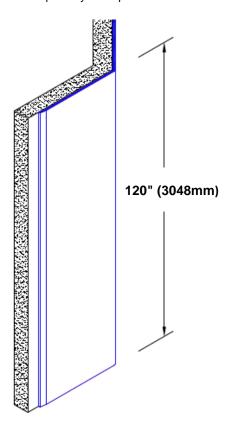

## Stainless Steel Corner Guard 120" x 1 1/2" x 1 1/2" x 135°

## Features:

- · Custom lengths, angles and wing sizes
- · Available with 3/4" (19) radius
- Type 304 stainless steel
- Stock lengths: 4' (1219mm) & 8' (2438mm)