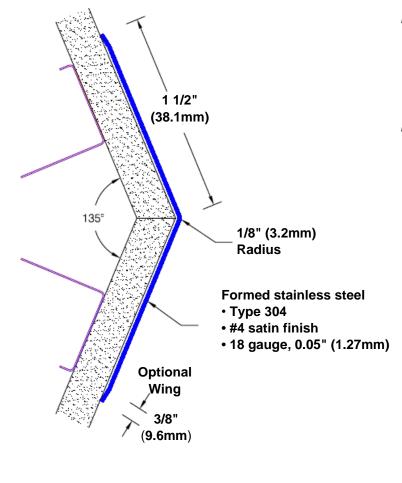

## Stainless Steel Corner Guard 120" x 1 1/2" x 1 1/2" x 135°

## Features:

- · Custom lengths, angles and wing sizes
- · Available with 3/4" (19) radius
- Type 304 stainless steel
- Stock lengths: 4' (1219mm) & 8' (2438mm)