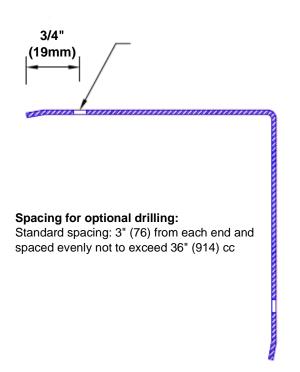

## Mounting Options:

 Standard mounting

Adhesive:

Construction adhesive supplied separately

 Optional mounting Standard

Drilling:

Clearance holes for #8 fastener wood screw.

Countersunk

Drilling:

#8 x 1 1/4" (31.75mm) oval head wood screw supplied separately as required.

Tel: 800-516-4036

www.thecornerguardstore.com

Fax: 952-303-3773 sales@thecornerguardstore.com