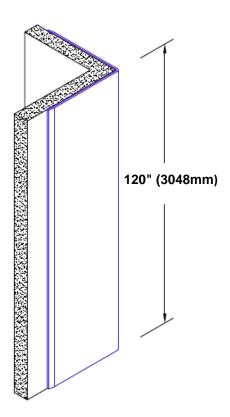

## Stainless Steel Corner Guard 120" x 1 1/2" x 1 1/2" x 90°

## Features:

- · Custom lengths, angles and wing sizes
- Available with 3/4" (19) radius
- Type 304 stainless steel
- Stock lengths: 4' (1219mm) & 8' (2438mm)