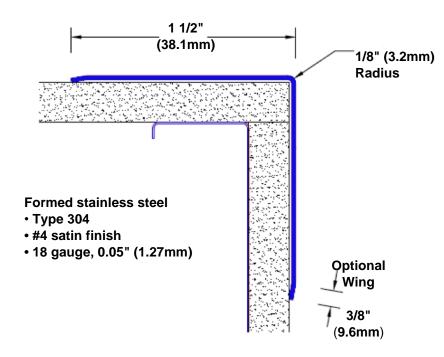

## Stainless Steel Corner Guard 120" x 1 1/2" x 1 1/2" x 90°

## Features:

- · Custom lengths, angles and wing sizes
- Available with 3/4" (19) radius
- Type 304 stainless steel
- Stock lengths: 4' (1219mm) & 8' (2438mm)