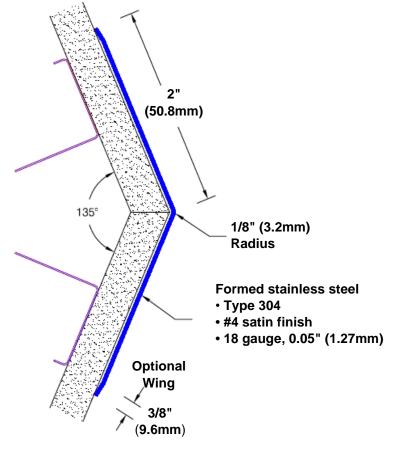

## Stainless Steel Corner Guard 120" x 2" x 2" x 135°

## Features:

- · Custom lengths, angles and wing sizes
- Available with 3/4" (19) radius
- Type 304 stainless steel
- Stock lengths: 4' (1219mm) & 8' (2438mm)