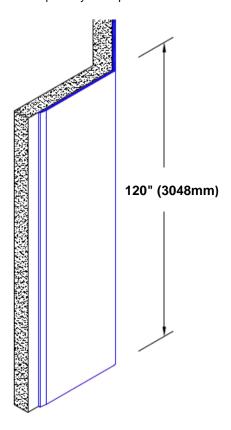

## Stainless Steel Corner Guard 120" x 2" x 2" x 135°

## Features:

- · Custom lengths, angles and wing sizes
- Available with 3/4" (19) radius
- Type 304 stainless steel
- Stock lengths: 4' (1219mm) & 8' (2438mm)