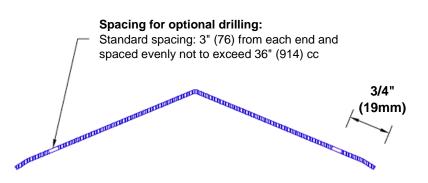

## Mounting Options:

 Standard mounting

Adhesive:

Construction adhesive supplied separately

 Optional mounting Standard Drilling:

> Clearance holes for #8 fastener wood screw.

Countersunk

Drilling:

#8 x 1 1/4" (31.75mm) oval head wood screw supplied separately as required.

Tel: 800-516-4036

www.thecornerguardstore.com

Fax: 952-303-3773 sales@thecornerguardstore.com

CG-SS4-181202-135