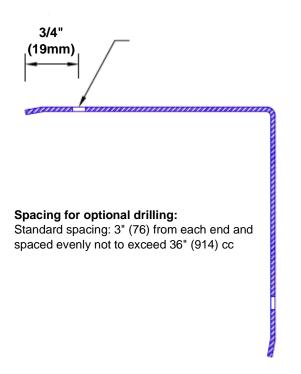

## **Mounting Options:**

Standard mounting
Adhosive:

Adhesive:

Construction adhesive supplied separately

 Optional mounting Standard Drilling:

Clearance holes for #8 fastener wood screw.

Countersunk

Drilling:

#8 x 1 1/4" (31.75mm) oval head wood screw supplied separately as required.

Tel: 800-516-4036 www

Fax: 952-303-3773

www.thecornerguardstore.com

sales@thecornerguardstore.com