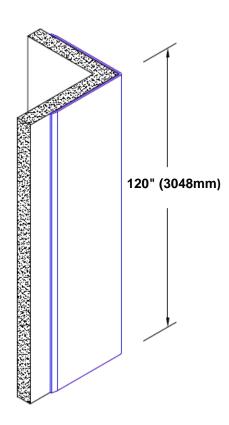

## Stainless Steel Corner Guard 120" x 2" x 2" x 90°

## Features:

- · Custom lengths, angles and wing sizes
- Available with 3/4" (19) radius
- Type 304 stainless steel
- Stock lengths: 4' (1219mm) & 8' (2438mm)