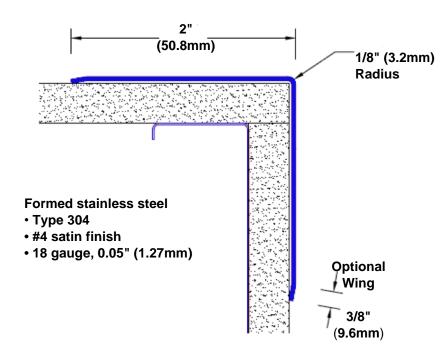

## Stainless Steel Corner Guard 120" x 2" x 2" x 90°

## Features:

- · Custom lengths, angles and wing sizes
- Available with 3/4" (19) radius
- Type 304 stainless steel
- Stock lengths: 4' (1219mm) & 8' (2438mm)