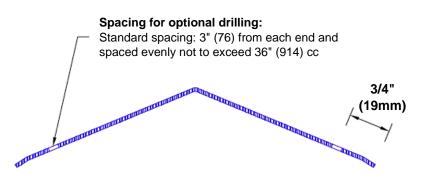

## **Mounting Options:**

Standard mounting
Adhasives

Adhesive:

Construction adhesive supplied separately

 Optional mounting Standard Drilling:

Clearance holes for #8 fastener wood screw.

Countersunk

Drilling:

#8 x 1 1/4" (31.75mm) oval head wood screw supplied separately as required.

Tel: 800-516-4036 <u>www.thecornerguardstore.com</u>

Fax: 952-303-3773 sales@thecornerguardstore.com