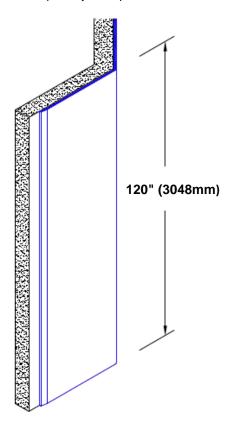

## **TheCornerGuardStore**

## Stainless Steel Corner Guard 120" x 2 1/2" x 2 1/2" x 135°



## Features:

- · Custom lengths, angles and wing sizes
- · Available with 3/4" (19) radius
- Type 304 stainless steel
- Stock lengths: 4' (1219mm) & 8' (2438mm)

## **Mounting Options:**

Standard mounting
Adhasives

Adhesive:

Construction adhesive supplied separately

 Optional mounting Standard Drilling:

Clearance holes for #8 fastener wood screw.

Countersunk

Drilling:

#8 x 1 1/4" (31.75mm) oval head wood screw supplied separately as required.







Tel: 800-516-4036 <u>www.thecornerguardstore.com</u>

Fax: 952-303-3773 sales@thecornerguardstore.com