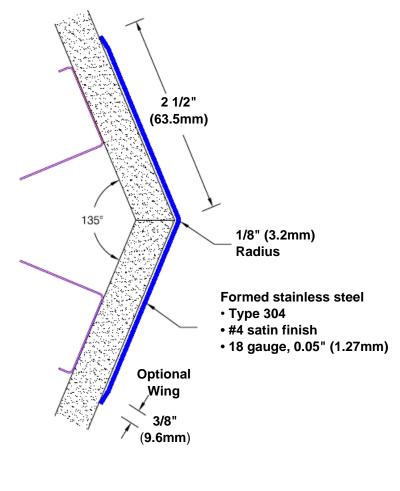

## Stainless Steel Corner Guard 120" x 2 1/2" x 2 1/2" x 135°

## Features:

- · Custom lengths, angles and wing sizes
- · Available with 3/4" (19) radius
- Type 304 stainless steel
- Stock lengths: 4' (1219mm) & 8' (2438mm)