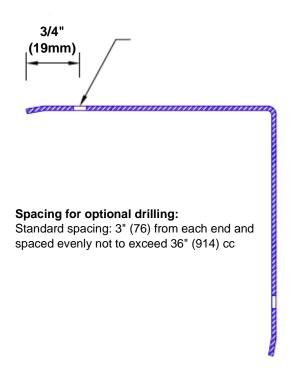

## **Mounting Options:**

Standard mounting
Adhosive:

Adhesive:

Construction adhesive supplied separately

 Optional mounting Standard Drilling:

Clearance holes for #8 fastener wood screw.

Countersunk

Drilling:

#8 x 1 1/4" (31.75mm) oval head wood screw supplied separately as required.

Tel: 800-516-4036 www.

Fax: 952-303-3773

www.thecornerguardstore.com

sales@thecornerguardstore.com