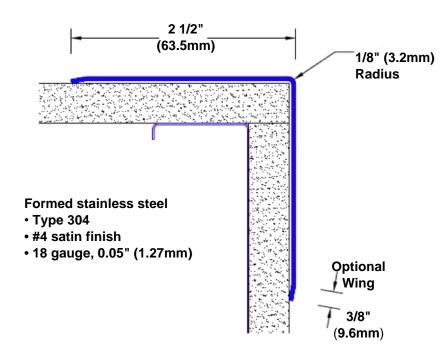

## Stainless Steel Corner Guard 120" x 2 1/2" x 2 1/2" x 90°

## Features:

- · Custom lengths, angles and wing sizes
- Available with 3/4" (19) radius
- Type 304 stainless steel
- Stock lengths: 4' (1219mm) & 8' (2438mm)