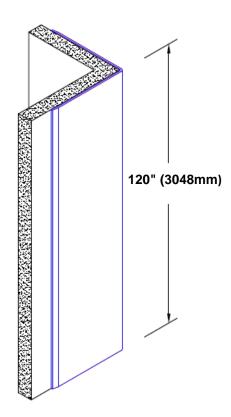

## Stainless Steel Corner Guard 120" x 2 1/2" x 2 1/2" x 90°

## Features:

- · Custom lengths, angles and wing sizes
- Available with 3/4" (19) radius
- Type 304 stainless steel
- Stock lengths: 4' (1219mm) & 8' (2438mm)