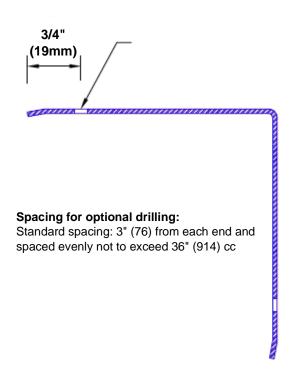

## Features:

- · Custom lengths, angles and wing sizes
- Available with 3/4" (19) radius
- · Type 304 stainless steel
- Stock lengths: 4' (1219mm) & 8' (2438mm)

## **Mounting Options:**

Standard mounting
Adhesive:

Adhesive:

Construction adhesive supplied separately

 Optional mounting Standard Drilling:

Clearance holes for #8 fastener wood screw.

Countersunk

Drilling: