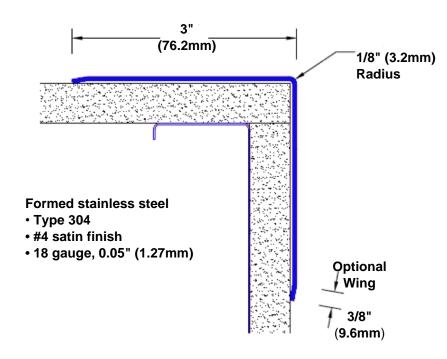

## Stainless Steel Corner Guard 120" x 3" x 3" x 90°

## Features:

- · Custom lengths, angles and wing sizes
- Available with 3/4" (19) radius
- · Type 304 stainless steel
- Stock lengths: 4' (1219mm) & 8' (2438mm)