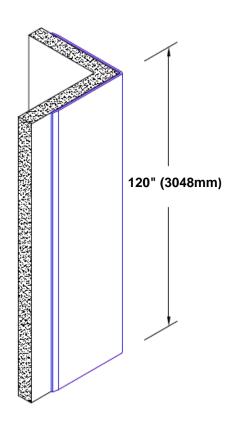

## Stainless Steel Corner Guard 120" x 3" x 3" x 90°

## Features:

- · Custom lengths, angles and wing sizes
- Available with 3/4" (19) radius
- · Type 304 stainless steel
- Stock lengths: 4' (1219mm) & 8' (2438mm)