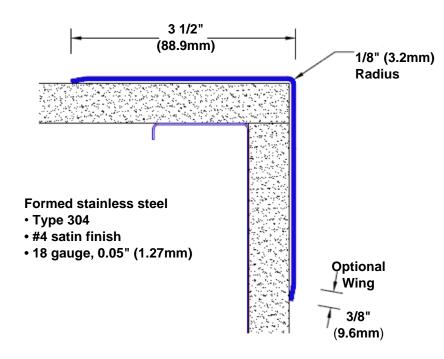

## Stainless Steel Corner Guard 120" x 3 1/2" x 3 1/2" x 90°

## Features:

- · Custom lengths, angles and wing sizes
- Available with 3/4" (19) radius
- · Type 304 stainless steel
- Stock lengths: 4' (1219mm) & 8' (2438mm)