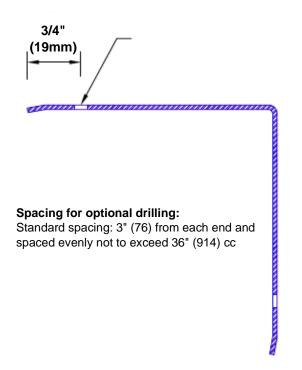

## **Mounting Options:**

Standard mounting
Adhosive:

Adhesive:

Construction adhesive supplied separately

 Optional mounting Standard Drilling:

Clearance holes for #8 fastener wood screw.

Countersunk

Drilling:

#8 x 1 1/4" (31.75mm) oval head wood screw supplied separately as required.

Tel: 800-516-4036 www.thecornerguardstore.com

Fax: 952-303-3773 sales@thecornerguardstore.com