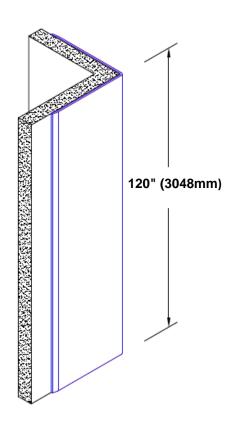

## Stainless Steel Corner Guard 120" x 3 1/2" x 3 1/2" x 90°

## Features:

- · Custom lengths, angles and wing sizes
- Available with 3/4" (19) radius
- · Type 304 stainless steel
- Stock lengths: 4' (1219mm) & 8' (2438mm)